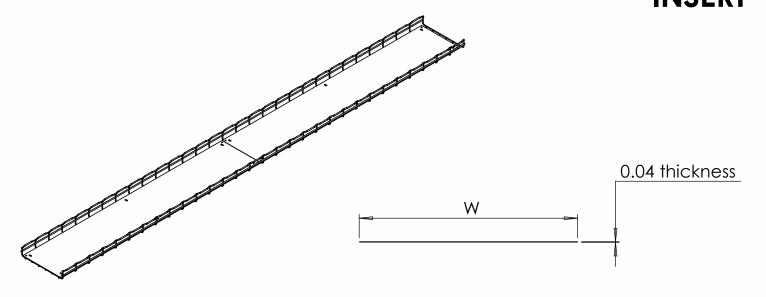

## Cablofil Wire Mesh Cable Tray Accessory

Tray Insert INSERT

Finish: PG (Pre-Galvanized)
BL (Black Painted)
WH (White Painted)
PE (Custom Painted)
316L (Stainless Steel 316)

## Notes:

- SOLD IN 10' LENGHTS MADE OF TWO 5' SEGMENTS
- 2. BEND OVER TABS SECURE INSERT TO TRAY
- 3. TAB LOCATIONS MAY VARY

| PART NO.  | W     |     | WEIGHT |
|-----------|-------|-----|--------|
|           | in    | mm  | lb     |
| INSERT100 | 3.39  | 86  | 2.50   |
| INSERT150 | 5.39  | 137 | 4.47   |
| INSERT200 | 7.36  | 187 | 5.00   |
| INSERT300 | 11.34 | 288 | 8.60   |
| INSERT450 | 17.36 | 441 | 12.50  |
| INSERT500 | 19.33 | 491 | 13.75  |
| INSERT600 | 23.39 | 594 | 15.00  |