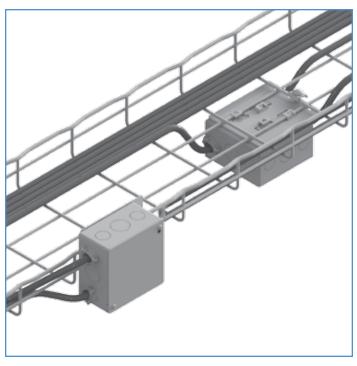

## TWIST-ON METALLIC JUNCTION BOXES

This junction box can be directly installed on the side, bottom or corner of any CF series Cablofil wire mesh tray. Unique design allows secure attachment with a 45° twist. Available in two sizes, TC4 and TC5 junction box assemblies feature quality construction and bonding holes for quick and secure attachment.

- Easy 45° twist-on attachment to any CF series Cablofil tray
- Available in 4" and 4.7" box sizes
- Boxes feature standard knockouts on 4 sides
- Covers, mounting screws, box and bonding hardware are included in kit
- Kit includes box and mounting bracket.