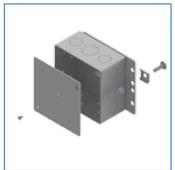

- Easy 45° twist-on attachment to any CF series Cablofil tray
- Available in 4" and 4.7" box sizes
- Boxes feature standard knockouts on 4 sides
- Covers, mounting screws, box and bonding hardware are included in kit
- Kit includes box and mounting bracket.

TC4KIT

TC5KIT

| PRODUCT NUMBER | HEIGHT |     | WIDTH |     | DEPTH |    | WEIGHT |    | FINISHES |
|----------------|--------|-----|-------|-----|-------|----|--------|----|----------|
|                | IN     | ММ  | IN    | ММ  | IN    | ММ | LBS    | KG | PG       |
| TC4KIT         | 4.0    | 102 | 4.8   | 122 | 2     | 50 | 1.2    | .5 | 944 478  |
| TC5KIT         | 4.7    | 119 | 5.5   | 140 | 2     | 50 | 1.3    | .5 | 944 479  |