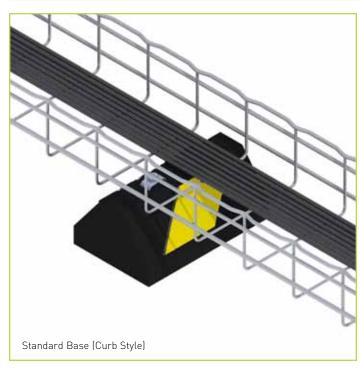

## **CP** BASE ONLY

## **FEATURES**

- Cable pathway or other products mounted to base with clamps and screws.
- Install on any roofing material or other flat surface.
- Curb style maximum load 500 lbs. (CP5 maximum load 150 lbs.).
- Composite material allows through bolts or lag type screws (through bolts recommended)
- 100% recycled rubber construction assists with building qualification for LEED credits.

## **APPLICATIONS**

**CP Support** is a curb style base designed for economical support of:

- Cable tray pathways
- Gas piping systems
- Electrical conduit
- HVAC Equipment