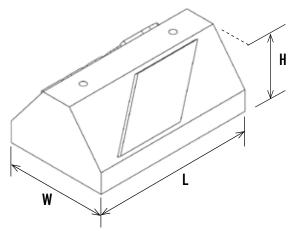

| PRODUCT NO. | SUPPORT | HEIGHT | WIDTH | BASE LENGTH | WEIGHT | RBR    |
|-------------|---------|--------|-------|-------------|--------|--------|
| CP5         | NONE    | 4"     | 6"    | 5"          | 2.6    | 943523 |
| CP10        |         | 4"     | 6"    | 9.6"        | 4.6    | 943524 |
| CP20        |         | 4"     | 6"    | 22"         | 10.5   | 943525 |
| CP30        |         | 4"     | 6"    | 28.8"       | 16.0   | 943526 |