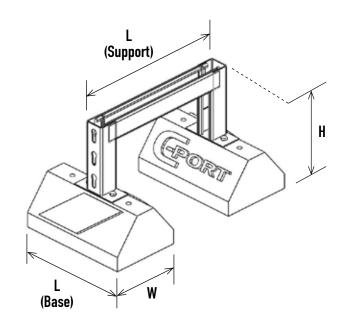

| PRODUCT NUMBER | SUPPORT | HEIGHT | SUPPORT<br>Length | BASE LENGTH | WEIGHT | STANDARD FINISH | OPTIONAL FINISHES |        |
|----------------|---------|--------|-------------------|-------------|--------|-----------------|-------------------|--------|
|                |         |        |                   |             |        | PG              | <b>S4</b>         | GC     |
| CPSME1020      | STRUT   | 10"    | 20"               | 10"         | 14.2   | 943669          | 943673            | 943677 |
| CPSME1030      |         | 10"    | 30"               | 10"         | 15.6   | 943671          | 943675            | 943679 |
| CPSME1620      |         | 16"    | 20"               | 22"         | 45.0   | 943670          | 943674            | 943678 |
| CPSME1630      |         | 16"    | 30"               | 22"         | 45.5   | 943672          | 943676            | 943680 |