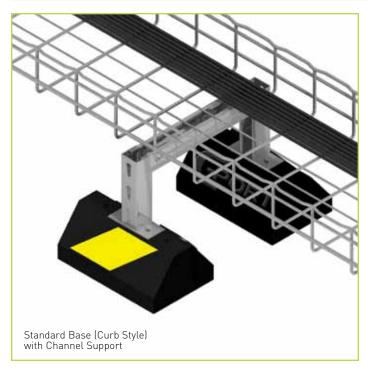

## **FEATURES**

- Base includes two channel risers and channel crossbar.
- Install on any roofing material or other flat surfaces.
- Support is available in three finishes.
- Channel can be used to support wire mesh cable tray (secure with FS41 (SS) Spring Clips).
- Standard series maximum load 150/500 lbs.

### **APPLICATIONS**

**CPSME Elevated Bridge Series** is designed for mounting medium load pathways or equipment. Use for:

- Wire mesh and ladder cable pathways
- HVAC equipment
- Cable tray
- Roof walkway systems
- Refrigeration equipment