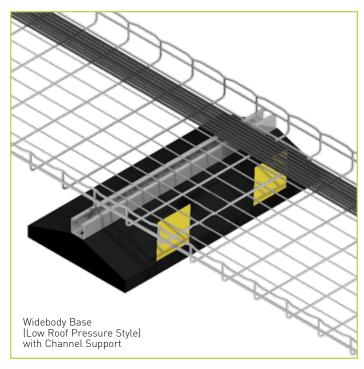

#### **FEATURES**

- Install on any roofing material or other flat surface
- FAS Profile supports and secures wire mesh tray without additional clamps or additional hardware
- 14 ga. 13/16" galvanized channel supports ladder tray, piping or other materials
- Channel can be used to support wire mesh cable tray (secure with FS41 Spring Clips)
- Widebody design has 1,000 lbs/ft maximum load and provides 5 times the surface area to minimize roof material pressure, increase load capacity and provide over 120 square in/ft for glue application.
- 100% recycled rubber construction assists with building qualification for LEED credits.

## CPWP/CPWS with FAS P or Channel Support $\mathsf{is}$

designed for superior support of:

- Wire mesh and ladder cable tray
- Gas and refrigeration piping systems
- Electrical conduit
- Multiple lines

| PRODUCT NUMBER | SUPPORT | HEIGHT | SUPPORT<br>Length | BASE LENGTH | WEIGHT | STANDARD FINISH | OPTIONAL FINISHES |        |
|----------------|---------|--------|-------------------|-------------|--------|-----------------|-------------------|--------|
|                |         |        |                   |             |        | PG              | S4                | GC     |
| CPWP12         | FAS P   | 4"     | 12"               | 12"         | 9.8    | 943720          | 943726            | 943732 |
| CPWP24         |         | 4"     | 23-5/8"           | 24"         | 14.6   | 943721          | 943727            | 943733 |
| CPWP36         |         | 4"     | 36"               | 36"         | 19.3   | -               | -                 | -      |
| CPWS12         | STRUT   | 3 3/4" | 12"               | 12"         | 10.0   | 943738          | 943744            | 943750 |
| CPWS24         |         | 3 3/4" | 24"               | 24"         | 14.7   | 943739          | 943745            | 943751 |
| CPWS36         |         | 3 3/4" | 36"               | 36"         | 19.5   | 943740          | 943746            | 943752 |