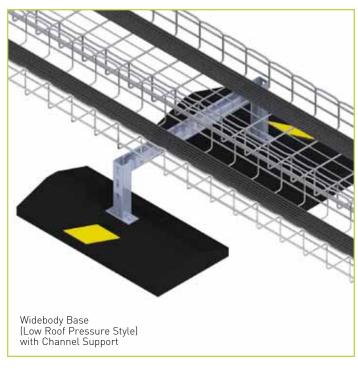

## **WIDEBODY ELEVATED BRIDGE SERIES**

#### **FEATURES**

- Base includes two channel risers and channel crossbar.
- Install on any roofing material or other flat surfaces.
- Support is available in three finishes.
- Channel can be used to support wire mesh cable tray (secure with FS41 (SS) Spring Clips).
- Widebody design has 1,000 lbs/ft maximum load and provides 5 times the surface area to minimize roof material pressure, increase load capacity and provide over 120 square in/ft for glue application.

#### **CPWSME Widebody Elevated Bridge Series** is

designed for mounting medium load pathways, equipment or where weight loading is a factor. Use for:

- Wire mesh and ladder cable pathways
- HVAC equipment
- Cable tray
- Roof walkway systems
- Refrigeration equipment