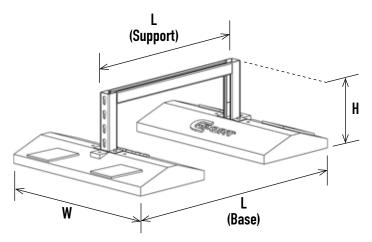

| PRODUCT NUMBER | SUPPORT | HEIGHT | SUPPORT | BASE LENGTH | WEIGHT | STANDARD FINISH | OPTIONAL FINISHES |        |
|----------------|---------|--------|---------|-------------|--------|-----------------|-------------------|--------|
|                |         |        |         |             |        | PG              | S4                | GC     |
| CPWSME1224     | STRUT   | 12"    | 24"     | 12"         | 23.2   | 943813          | 943817            | 943821 |
| CPWSME1236     |         | 12"    | 36"     | 12"         | 58.2   | 943815          | 943819            | 943823 |
| CPWSME2424     |         | 24"    | 24"     | 24"         | 25.7   | 943814          | 943818            | 943822 |
| CPWSME2436     |         | 24"    | 36"     | 24"         | 60.4   | 943816          | 943820            | 943824 |