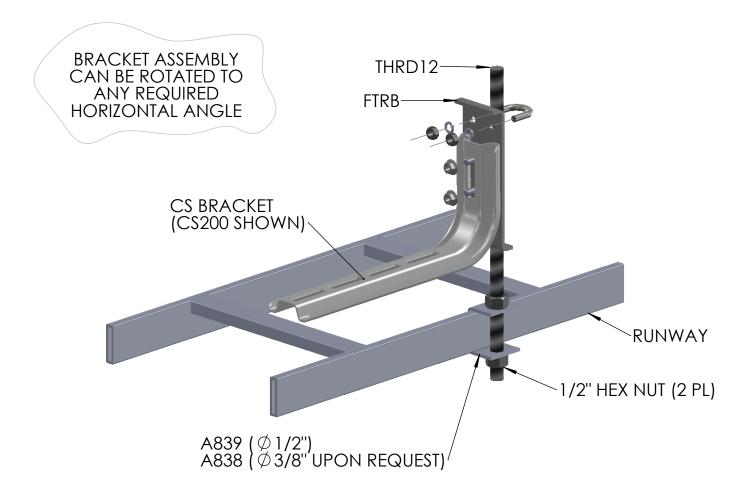

## Runway CS Bracket on FTRB

## FTRB, CS brkt, & THRD on A838/839 Runway Perpendicular Mtg Concept

INSTALLATION INSTRUCTIONS ( $\emptyset$  1/2" THREADED ROD):

- 1. SLIDE A839 (SIDERAIL SUPPORT BRKT) ONTO RUNWAY (ORIENTATE AS SHOWN).
- 2. INSERT  $\emptyset$  1/2" THREADED ROD INTO A839, SECURING TO PROPER HEIGHT USING TWO HEX NUTS.
- ATTACH FTRB KIT ONTO THREADED ROD USING SUPPLIED U-BOLT & NUTS.
- 4. ATTACH CS BRACKET TO FTRB KIT WITH TWO SUPPLIED SERRAGED FLANGED HEX NUTS.
- INSTALL FIBER TROUGH ONTO CS BRACKET