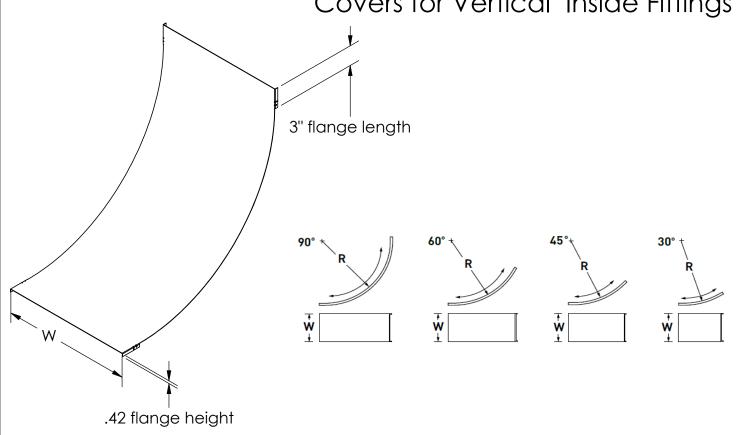

## PW Ladder Cable Tray Vertical Covers

90VI/ 60VI/ 45 VI/ 30VI Covers for Vertical Inside Fittings

- **Material:** Aluminum Alloy 5052 H32
- Finish: Plain
- Width (W): is width of tray" 6", 9", 12", 18", 24", 30", 36"
- Cover connectors are purchased separately