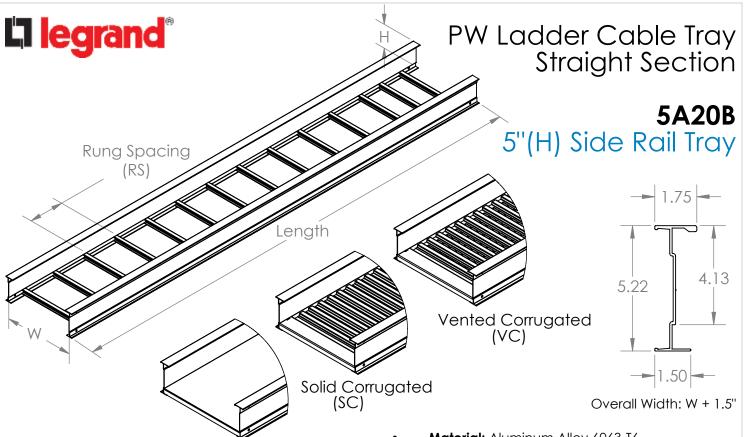

Tray Weight \* (LBS./FT.) Tray Width (W) 6 2.12 9 2.19 12 2.27 2.42 18 24 2.73 30 2.92 36 3.11

\* Based on 9" Rung Spacing

Material: Aluminum Alloy 6063-T6

**Finish:** Plain

Bottom: Ldr: 1" wide I rung

SB: Flat Sheet over 12" Rung Spacing. SC:Solid Corrugated

VC: Vented Corrugated

• **Construction:** Welded

 Tray Design: Tray construction and markings are per the latest edition of NEMA Standards Publication VE1, CSA C22.2 No. 126.

 Tray Grounding Capability: Classified as an equipment grounding conductor per NEC 392.60 with a maximum 1600 ampere rating. UL Cross Sectional area: 1.50 in<sup>2</sup>

Solid Bottom

(SB)

Copyright © 2013 Cablofil, Inc. CABC\$1109.B - IT 5A20B