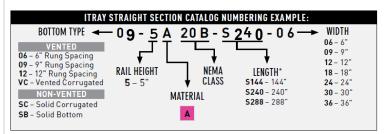

-------------------------------------------------|------|-----|------|-----|------|-----|------|-----|------|-----|------|----|------|----|------|----|------|---|---|---|---|----|---|
| 6 | 8                                                               | 3    | 10  | 0    | 1   | 2    | 1   | 4    | 1   | 6    | 1   | 8    | 2  | 0    | 2  | 2    | 2  | 4    | 2 | 6 | 2 | 8 | 30 | 0 |
|   | SAFE LOAD DATA (LBS./FT.)/ DEFLECTION (IN.) / SAFTEY FACTOR 1.5 |      |     |      |     |      |     |      |     |      |     |      |    |      |    |      |    |      |   |   |   |   |    |   |
|   | 410                                                             | 0.62 | 332 | 1.22 | 231 | 1.76 | 169 | 2.40 | 130 | 3.13 | 102 | 3.96 | 83 | 4.89 | 67 | 5.92 | 55 | 7.04 |   |   |   |   |    |   |



Solid Bottom

(SB)

Copyright © 2013 Cablofil, Inc. CABC\$1109.B - IT 5A20B





## Legrand

8319 State Route 4 Mascoutah, IL 62258 USA 800-658-4641 618-566-3230 Fax 618-566-3250 www.legrand.us/cablofil