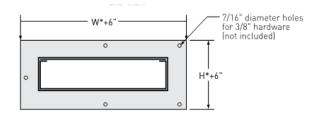

- Material: Commercial Quality Steel
- Flnish: Mill Galvanized per ASTM A653 G90 or HDGAF per ASTM A123
- Width (W): 6", 9", 12", 18", 24", 30", 36"
- Height (H): 4", 5", 6", 7"

The \( \pm \) symbol indicates that a bonding jumper is required through fire wall sleeve.