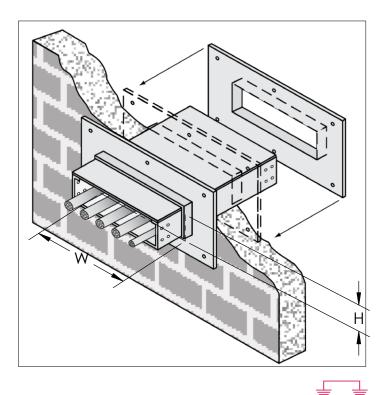

## **WPS** Wall Penetration Sleeve

- Provides a rigid support for cable tray at wall penetrations
- Overall length of the sleeve is 20"
- Will fit walls up to 8" thick
- The opening in the wall should be within 1" of the nominal height and width of the cable tray
- Bonding jumper or ground wire should be installed through the pan between the aluminum cable trays on each side of the wall sleeve
- Two pairs of splice plates and fasteners are included for tray attachment

- Material: Commercial Quality Steel
- Flnish: Mill Galvanized per ASTM A653 G90 or HDGAF per ASTM A123
- Width (W): 6", 9", 12", 18", 24", 30", 36"
- Height (H): 4", 5", 6", 7"

The \( \pm \) symbol indicates that a bonding jumper is required through fire wall sleeve.