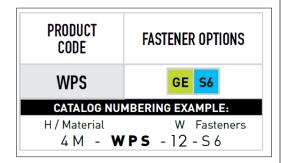

- Material: Commercial Quality Steel
- Flnish: Mill Galvanized per ASTM A653 G90 or HDGAF per ASTM A123
- Width (W): 6", 9", 12", 18", 24", 30", 36"
- Height (H): 4", 5", 6", 7"

The \( \pm \) symbol indicates that a bonding jumper is required through fire wall sleeve.