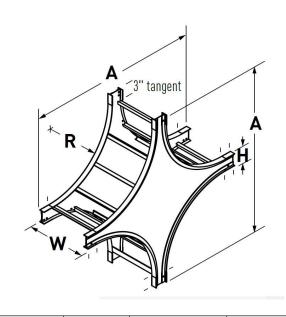

## VX **Vertical Cross**

Material: Aluminum Alloy 6063 and 5052

Finish: Plain

Bottom: LD: 1" wide rung Construction: Welded

Tray Design: Tray construction and markings are per the latest edition of NEMA Standards Publication VE1, CSA C22.2 No. 126

Connectors: All fittings are supplied with necessary connectors and fasteners Fitting heights (H): 4", 5", 6", 7"

| Radius<br>R | Rail Height<br>H | Α                                                                                       |
|-------------|------------------|-----------------------------------------------------------------------------------------|
| 24          | 4                | 58                                                                                      |
|             | 5                | 59                                                                                      |
|             | 6                | 60                                                                                      |
|             | 7                | 61                                                                                      |
|             | R                | Radius R         Rail Height H           24         4           5         6           7 |