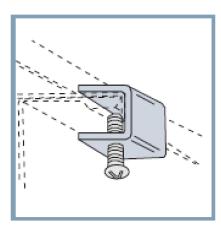

## FLANGE-OUT CLIP

For use with indoor, horizontal coversSold Individually

| QUANTITY OF COVER CLAMPS REQUIRED |   |
|-----------------------------------|---|
| STRAIGHT SECTION — 5' & 6'        | 4 |
| STRAIGHT SECTION — 10' & 12'      | 6 |
| HORIZONTAL ELBOWS                 | 4 |
| TEES                              | 6 |
| CROSSES                           | 8 |

Material: 316 Stainless Steel

Finish: None

Furnished with (1) 10-32UNF X 3/4 Round Head Screw

Fastener Option: Stainless Steel (S6)

"Copyright LNA, Inc. Drawings are proprietary and may not be copied or otherwise duplicated or used without express written permission."