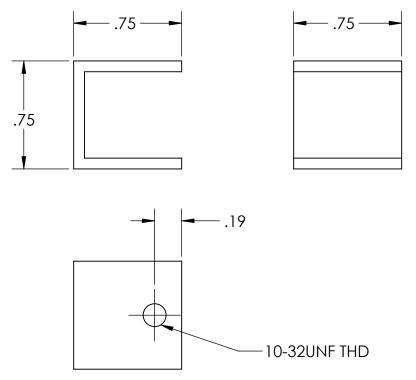

## FLANGE-OUT CLIP

For use with indoor, horizontal coversSold Individually

| QUANTITY OF COVER CLAMPS REQUIRED |   |
|-----------------------------------|---|
| STRAIGHT SECTION — 5' & 6'        | 4 |
| STRAIGHT SECTION — 10' & 12'      | 6 |
| HORIZONTAL ELBOWS                 | 4 |
| TEES                              | 6 |
| CROSSES                           | 8 |

Material: 316 Stainless Steel

Finish: None

Furnished with (1) 10-32UNF X 3/4 Round Head Screw

Fastener Option: Stainless Steel (S6)

"Copyright LNA, Inc. Drawings are proprietary and may not be copied or otherwise duplicated or used without express written permission."