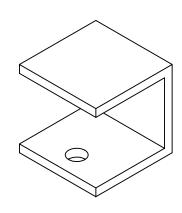

## **1853 Series** Flange Out Cover Clip

## FLANGE-OUT CLIP

For use with indoor, horizontal coversSold Individually

| QUANTITY OF COVER CLAMPS REQUIRED |   |
|-----------------------------------|---|
| STRAIGHT SECTION — 5' & 6'        | 4 |
| STRAIGHT SECTION — 10' & 12'      | 6 |
| HORIZONTAL ELBOWS                 | 4 |
| TEES                              | 6 |
| CROSSES                           | 8 |