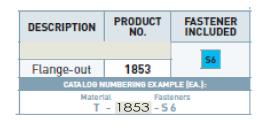

Material: 316 Stainless Steel

Finish: None

Furnished with (1) 10-32UNF X 3/4 Round Head Screw

Fastener Option: Stainless Steel (S6)

"Copyright LNA, Inc. Drawings are proprietary and may not be copied or otherwise duplicated or used without express written permission."