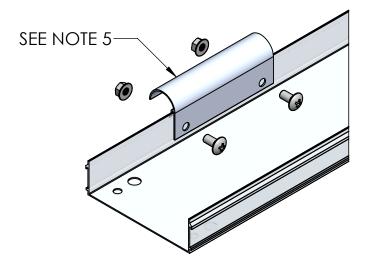

#### CC6ADO SHOWN AS SIDE DROPOUT

NOTES:

- 1. TORQUE: 19 FT/LBS (BOLTS/NUTS)
- 2. KIT INCLUDES ONE DROPOUT AND ALL NECESSARY HARDWARE TO COMPLETE THE CONNECTION
- 3. MEETS BONDING REQUIREMENTS (NO BONDING JUMPERS REQUIRED)
- 4. MOUNT ON TOP SIDE OF CABLE CHANNEL
- 5. WHEN USED AS SIDE DROPOUT, LINE DRILL  $\emptyset$  .406" HOLES