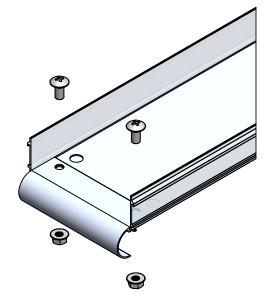

### CC6ADO SHOWN BOLTED ON END

| PART NAME | 'W'   |
|-----------|-------|
| CC4*DO-x  | 4.000 |
| CC6*DO-x  | 6.000 |

#### \* REPRESENTS MATERIAL/FINISH: A- ALUMINUM

x REPRESENTS HARDWARE: GE or S6

#### CC6ADO SHOWN AS SIDE DROPOUT

NOTES:

- 1. TORQUE: 19 FT/LBS (BOLTS/NUTS)
- 2. KIT INCLUDES ONE DROPOUT AND ALL NECESSARY HARDWARE TO COMPLETE THE CONNECTION
- 3. MEETS BONDING REQUIREMENTS (NO BONDING JUMPERS REQUIRED)
- 4. MOUNT ON TOP SIDE OF CABLE CHANNEL
- 5. WHEN USED AS SIDE DROPOUT, LINE DRILL  $\emptyset$  .406" HOLES