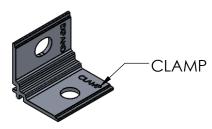

## CHANNEL SYSTEM Channel Tray

CC-A-GHD

Channel Guide/Hold-down

CC-A-GHD SHOWN
WHEN USED AS A
'HOLD-DOWN'(CLAMP)

END VIEW OF CC-A-GHD'S INSTALLED

CC-A-GHD SHOWN WHEN USED AS A 'GUIDE'(EXPAND)

## NOTES:

- SOLD INDIVIDUALLY
- MEETS BONDING REQUIREMENTS (NO BONDING JUMPERS REQUIRED)
- MOUNT ON EITHER SIDES OF CABLE CHANNEL
- ACCEPTS Ø3/8" HARDWARE (BY OTHERS)
- SERVES AS 'GUIDE' & 'HOLD-DOWN' (PENDING ORIENTATION)