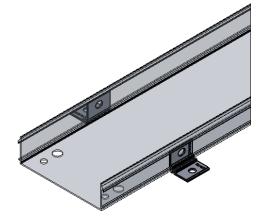

## CHANNEL SYSTEM Channel Tray

CC-A-GHD

Channel Guide/Hold-down

CC-A-GHD SHOWN
WHEN USED AS A
'HOLD-DOWN'(CLAMP)

END VIEW OF CC-A-GHD'S INSTALLED

CC-A-GHD SHOWN WHEN USED AS A 'GUIDE'(EXPAND)

## NOTES:

- SOLD INDIVIDUALLY
- MEETS BONDING REQUIREMENTS (NO BONDING JUMPERS REQUIRED)
- MOUNT ON EITHER SIDES OF CABLE CHANNEL
- ACCEPTS Ø3/8" HARDWARE (BY OTHERS)
- SERVES AS 'GUIDE' & 'HOLD-DOWN' (PENDING ORIENTATION)