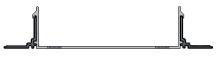

## CHANNEL SYSTEM Channel Tray

CC-A-GHD

Channel Guide/Hold-down

CC-A-GHD SHOWN
WHEN USED AS A
'HOLD-DOWN'(CLAMP)

END VIEW OF CC-A-GHD'S INSTALLED

CC-A-GHD SHOWN WHEN USED AS A 'GUIDE'(EXPAND)

## NOTES:

- SOLD INDIVIDUALLY
- MEETS BONDING REQUIREMENTS (NO BONDING JUMPERS REQUIRED)
- MOUNT ON EITHER SIDES OF CABLE CHANNEL
- ACCEPTS Ø3/8" HARDWARE (BY OTHERS)
- SERVES AS 'GUIDE' & 'HOLD-DOWN' (PENDING ORIENTATION)