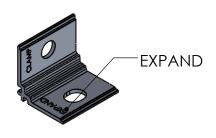

## CHANNEL SYSTEM Channel Tray

CC-A-GHD

Channel Guide/Hold-down

CC-A-GHD SHOWN
WHEN USED AS A
'HOLD-DOWN'(CLAMP)

END VIEW OF CC-A-GHD'S INSTALLED

CC-A-GHD SHOWN WHEN USED AS A 'GUIDE'(EXPAND)

## NOTES:

- SOLD INDIVIDUALLY
- MEETS BONDING REQUIREMENTS (NO BONDING JUMPERS REQUIRED)
- MOUNT ON EITHER SIDES OF CABLE CHANNEL
- ACCEPTS Ø3/8" HARDWARE (BY OTHERS)
- SERVES AS 'GUIDE' & 'HOLD-DOWN' (PENDING ORIENTATION)