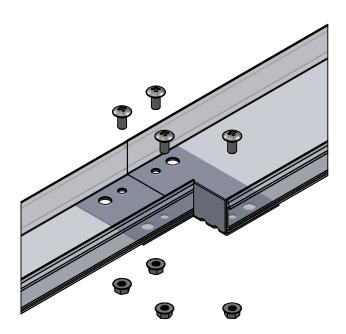

## CC46ARSP SHOWN WITH BOLTS/NUTS

PART NAME CC46\*RSP-x

\* REPRESENTS MATERIAL/FINISH: A- ALUMINUM G -STEEL/HDGAF (after fab) T - STAINLESS/316

x REPRESENTS HARDWARE: GE, S6 or PP (PUSH PIN)

"Copyright LNA, Inc. Drawings are proprietary and may not be copied or otherwise duplicated or used without express written permission."

NOTES:

• TORQUE: 19 FT/LBS (BOLTS/NUTS)

CC46ARSP SHOWN WITH PUSH-PINS

- KIT INCLUDES ONE REDUCER PLATE AND ALL NECESSARY HARDWARE TO COMPLETE THE CONNECTION
- MEETS BONDING REQUIREMENTS (NO BONDING JUMPERS REQUIRED)
- MOUNT ON BOTTOM SIDE OF CABLE CHANNEL