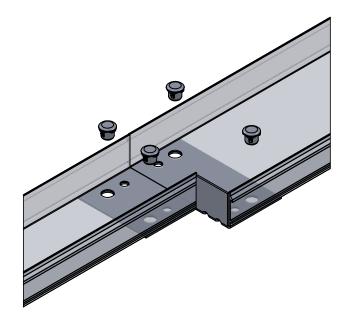

NOTES:

• TORQUE: 19 FT/LBS (BOLTS/NUTS)

CC46ARSP SHOWN WITH PUSH-PINS

- KIT INCLUDES ONE REDUCER PLATE AND ALL NECESSARY HARDWARE TO COMPLETE THE CONNECTION
- MEETS BONDING REQUIREMENTS (NO BONDING JUMPERS REQUIRED)
- MOUNT ON BOTTOM SIDE OF CABLE CHANNEL