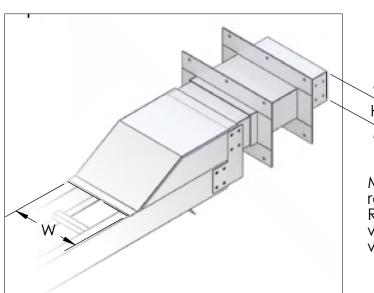

## PW Ladder Cable Tray Accessory OCK Outdoor Conversion Kit

Makes ladder tray wall penetrations weather resistant to minimize water intrusions. Removable cover/shield fastens to tray and wall penetration sleeve for the utmost in weather protection.

## **INSTALLATION NOTES:**

- 1. Install the WPS, which is purchased separately.
- 2. Use the splice plates to attach the tray underneath the WPS.
- 3. Install the dropout (included) at the end of the WPS.
- 4. Position the cover over the WPS & on top of the tray.
- 5. Secure the cover using the cover connector channels (included).

• **Material:** Aluminum Alloy 5052 - H32

• **Finish:** Plain

• Width (W): Tray widths" 6", 9", 12", 18", 24", 30", 36"

Height (H): Tray heights 4", 5", 6", 7"

Legrand

8319 State Route 4 Mascoutah, IL 62258 USA 800-658-4641 618-566-3230 Fax 618-566-3250 www.legrand.us/cablofil