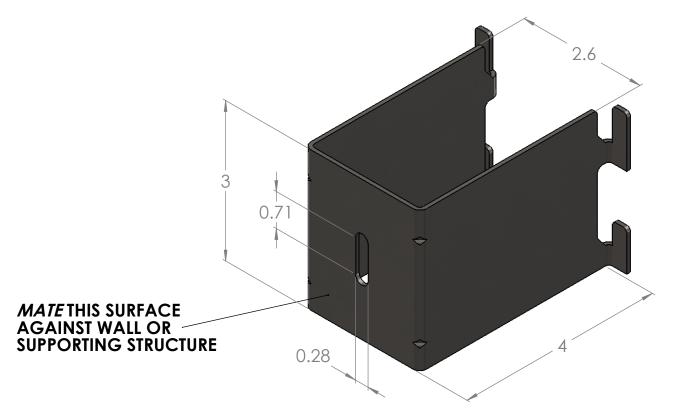

## Series: CF & ZF54, 105, & 150

CM100/50 Stand-off Wall Support Bracket

- SIMPLY BOLT ONTO SUPPORTING STRUCTURE AND HANG WIRE BASKET IN FINGER TABS
- FITS: CF54, CF105, & CF150 SERIES FEATURES HARDWARE FREE 'SUPPORT TABS' SLOTS FOR QUICK INSTALLATION
- FOR TRAY WIDTHS 12" (300mm) AND WIDER, USE MULTIPLE BRACKETS IN-LINE VERTICALLY WITH EACH OTHER, LOCATING TOP BRACKET ON TOP TWO (2) BOTTOM TRAY WIRES AND LOWER BRACKET ON LÓWEST TWO (2) BOTTOM TRAY WIRES

Material: STAINLESS STEEL 304L Finish: MATTE Fits Basket Series: CF & ZF54, 105, & 150 Stand-off Distance: 4"

"Copyright LNA, Inc. Drawings are proprietary and may not be copied or otherwise duplicated or used without express written permission."