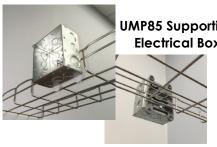

## CABLOFIL WIRE MESH ACCESSORY

UMP85 Supporting CISCO Router

UMP85
Universal Mounting Plate 85

UMP85 Supporting Security Camera Mounting Kit

UMP85 Supporting LUXUL Router

- Hardware included secures most devises to the UMP85
- Secure device to UMP85,locate on wire mesh, and twist/snap into position