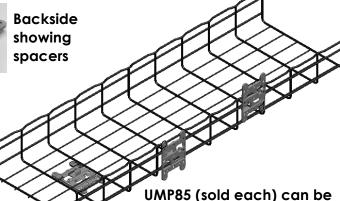

## CABLOFIL WIRE MESH ACCESSORY



UMP85 Supporting CISCO Router



UMP85
Universal Mounting Plate 85

UMP85 Supporting Security Camera Mounting Kit





UMP85 Supporting LUXUL Router







- Hardware included secures most devises to the UMP85
- Secure device to UMP85,locate on wire mesh, and twist/snap into position

## **UMP85 Includes:**

- 1 = UMP85 Universal Mounting Bracket
- 4 = 8-32x3/8" Phillips Pan Head Screws
- \*2 = 8-32x5/8" Phillips Pan Head Screws
- 4 = 8-32 Hex Nuts
- 4 = #8 External Star Washers
- \*2 = 1/4" Tall Spacers

## \* May only be needed when mounting security camera mounting kits

Fits: All Wire Mesh Series/Sizes Weight: 1.24 lbs/pkg; 0.12 lbs ea

Quantity: 10/pkg

Material: ABS (Gray) UL94 V-O, RoHS Compliant

"Copyright LNA, Inc. Drawings are proprietary and may not be copied or otherwise duplicated or used without express written permission."

CABCS0549



located on sides or bottom of

Wire Mesh (shown on C