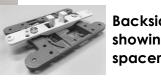

## **UMP85 Includes:**

- 1 = UMP85 Universal Mounting Bracket
- 4 = 8-32x3/8" Phillips Pan Head Screws
- \*2 = 8-32x5/8" Phillips Pan Head Screws
- 4 = 8-32 Hex Nuts
- 4 = #8 External Star Washers
- \*2 = 1/4" Tall Spacers

## \* May only be needed when mounting security camera mounting kits

Fits: All Wire Mesh Series/Sizes Weight: 1.24 lbs/pkg; 0.12 lbs ea

Quantity: 10/pkg

Material: ABS (Gray) UL94 V-O, RoHS Compliant

"Copyright LNA, Inc. Drawings are proprietary and may not be copied or otherwise duplicated or used without express written permission."