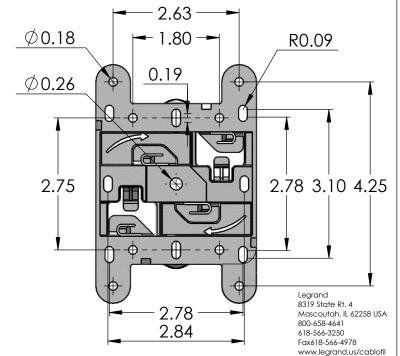

## \* May only be needed when mounting security camera mounting kits

Fits: All Wire Mesh Series/Sizes Weight: 1.24 lbs/pkg; 0.12 lbs ea

Quantity: 10/pkg

Material: ABS (Gray) UL94 V-O, RoHS Compliant

"Copyright LNA, Inc. Drawings are proprietary and may not be copied or otherwise duplicated or used without express written permission."