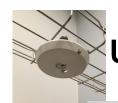

## CABLOFIL WIRE MESH ACCESSORY

UMP85 Supporting CISCO Router

UMP85
Universal Mounting Plate 85

UMP85 Supporting Security Camera Mounting Kit

UMP85 Supporting LUXUL Router

- Hardware included secures most devises to the UMP85
- Secure device to UMP85,locate on wire mesh, and twist/snap into position

## **UMP85 Includes:**

- 1 = UMP85 Universal Mounting Bracket
- 4 = 8-32x3/8" Phillips Pan Head Screws
- \*2 = 8-32x5/8" Phillips Pan Head Screws
- 4 = 8-32 Hex Nuts
- 4 = #8 External Star Washers
- \*2 = 1/4" Tall Spacers