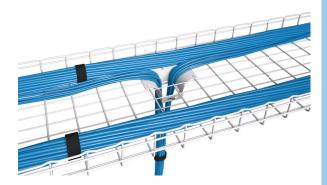

#### • Side Rails

- Provides a smooth surface for horizontal cable direction changes

# • Smooth Transition for Cables

- Provides support for full 90° transition bend ensures cables do not have any potential pinch points or kinks

# • Tie Down Slots

- Optional accessories are available to direct and secure the cables as they exit the CDO