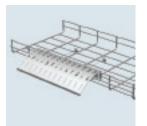

The Cablofil Center Drop Out (CDO) is designed especially for high capacity data centers, where a cable drop is often needed after cables are already in place. With a simple snap-on application, the CDO can be installed on your schedule, before or after the cables are set up, and remains tough enough to maintain support and bend radius of the heavy weight of copper and fiber optic cable bundles.

The CDO is ideal for high capacity data centers because it provides superior support for copper or fiber cables exiting wire mesh pathways, attaches easily to vertical cable managers and fits directly onto the bottom of wire mesh tray of any depth.

#### • Easy to Install

-The CDO snaps right on the wire mesh tray for a quick and simple installation

# **CABLOFIL CABLE DROP OUT SOLUTIONS**

Drop Out Kit

Cable Exit