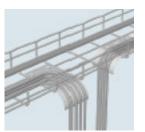

The Cablofil Center Drop Out (CDO) is designed especially for high capacity data centers, where a cable drop is often needed after cables are already in place. With a simple snap-on application, the CDO can be installed on your schedule, before or after the cables are set up, and remains tough enough to maintain support and bend radius of the heavy weight of copper and fiber optic cable bundles.

The CDO is ideal for high capacity data centers because it provides superior support for copper or fiber cables exiting wire mesh pathways, attaches easily to vertical cable managers and fits directly onto the bottom of wire mesh tray of any depth.

# • Smooth Transition for Cables

- Provides support for full 90° transition bend ensures cables do not have any potential pinch points or kinks