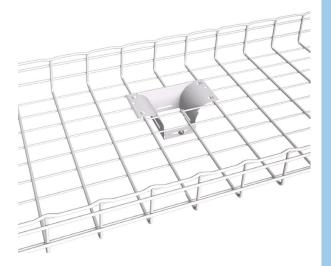

# • Pre- or Post-Installation Options

- Add the CDO to your wire mesh tray when you choose, either before or after cabling is installed

#### • Easy to Install

-The CDO snaps right on the wire mesh tray for a quick and simple installation