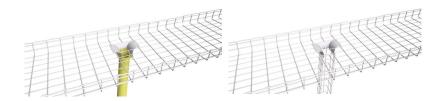

# • 2 Vertical Raceway Options

- Connect 4" wide vertical wire mesh easily
- Mates with 4" wide Ortronics endcap and inner duct