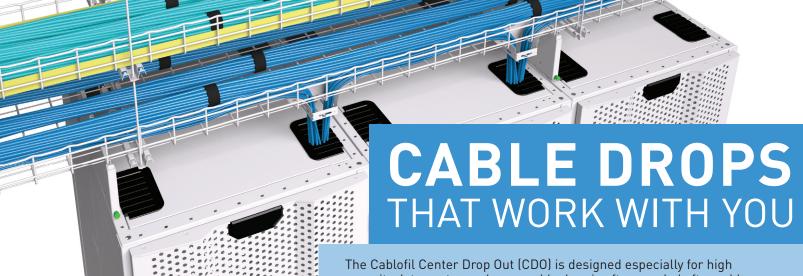

The Cablofil Center Drop Out (CDO) is designed especially for high capacity data centers, where a cable drop is often needed after cables are already in place. With a simple snap-on application, the CDO can be installed on your schedule, before or after the cables are set up, and remains tough enough to maintain support and bend radius of the heavy weight of copper and fiber optic cable bundles.

The CDO is ideal for high capacity data centers because it provides superior support for copper or fiber cables exiting wire mesh pathways, attaches easily to vertical cable managers and fits directly onto the bottom of wire mesh tray of any depth.