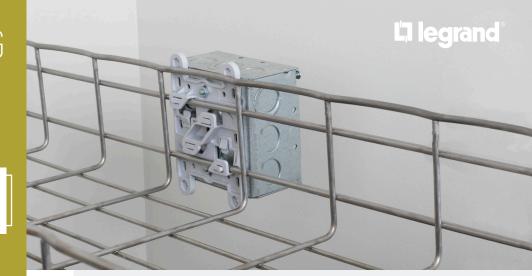

## CABLOFIL® UNIVERSAL MOUNTING PLATE UMP85KIT

Don't wrestle with dangerous and unstable mounting solutions anymore. With this universal mounting plate, you can quickly and securely mount items like security cameras, wireless access points and electrical boxes directly to your wire mesh cable tray. Compatible with all major brands, the universal mounting plate is a safe, simple solution that installs with just a twist and a snap.

### **FEATURES & BENEFITS**

- Fits all major brands of routers, security cameras and electrical boxes
- Twists and snaps into position on wire mesh tray without hardware
- Fits all Cablofil wire mesh cable tray series and sizes