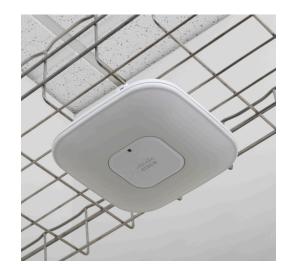

## CABLOFIL® UNIVERSAL MOUNTING PLATE UMP85KIT

Don't wrestle with dangerous and unstable mounting solutions anymore. With this universal mounting plate, you can quickly and securely mount items like security cameras, wireless access points and electrical boxes directly to your wire mesh cable tray. Compatible with all major brands, the universal mounting plate is a safe, simple solution that installs with just a twist and a snap.

### **FEATURES & BENEFITS**

- Fits all major brands of routers, security cameras and electrical boxes
- Twists and snaps into position on wire mesh tray without hardware
- Fits all Cablofil wire mesh cable tray series and sizes