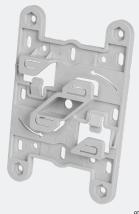

## CABLOFIL® UNIVERSAL MOUNTING PLATE UMP85KIT

Don't wrestle with dangerous and unstable mounting solutions anymore. With this universal mounting plate, you can quickly and securely mount items like security cameras, wireless access points and electrical boxes directly to your wire mesh cable tray. Compatible with all major brands, the universal mounting plate is a safe, simple solution that installs with just a twist and a snap.

### **FEATURES & BENEFITS**

- Fits all major brands of routers, security cameras and electrical boxes
- Twists and snaps into position on wire mesh tray without hardware
- Fits all Cablofil wire mesh cable tray series and sizes