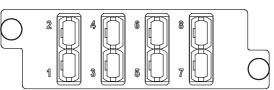

#### **OVERVIEW**

The HDFP Adapter Panel with 8 MPO Adapters offer 8 multi-fiber push on (MPO) adapters for pass-through connections within Infinium enclosures.

#### **FEATURES**

- Compact high density design: Optimize space utilization
- Plunger/grommet fasteners: Quick and easy insertion and removal.
- Front loading: Easy access to connections
- Fiber port labeling: Provides fiber port identification for easier administration
- Engineered polymer adapter panel: Rugged, cost-effective design