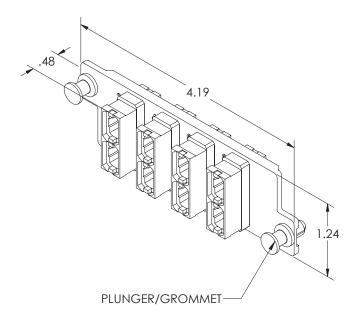

#### **FEATURES**

- Compact high density design: Optimize space utilization
- Plunger/grommet fasteners: Quick and easy insertion and removal.
- Front loading: Easy access to connections
- Fiber port labeling: Provides fiber port identification for easier administration
- Engineered polymer adapter panel: Rugged, cost-effective design

### **SPECIFICATIONS:**

HDFP Adapter Panel with 8 MPO Adapters

| Colors Green/Gray/Aqua  Number of Ports 8  Connection Type MPO-MPO  Installation Destination Fiber Enclosures |
|---------------------------------------------------------------------------------------------------------------|
| Connection Type MPO-MPO                                                                                       |
| , ,                                                                                                           |
| Installation Destination Fiber Enclosures                                                                     |
|                                                                                                               |
| Product Series Infinium                                                                                       |
| Type Fiber Adapter Panels                                                                                     |
| Depth (Metric) 12.19mm                                                                                        |
| Depth (US) .48in                                                                                              |
| Height (Metric) 31.50mm                                                                                       |
| Height (US) 1.24in                                                                                            |
| Width (Metric) 106.43mm                                                                                       |
| Width (US) 4.19in                                                                                             |
| Rack Units 0.57                                                                                               |
| Fiber Capacity Compatible with 8,12 & 24 Fiber MPOs                                                           |
| Capacity High Density                                                                                         |
| Equipment Type Adapters                                                                                       |
| RoHS Yes                                                                                                      |