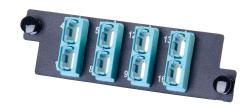

#### **OVERVIEW**

The HDFP Adapter Panel with 8 MPO Adapters offer 8 multi-fiber push on (MPO) adapters for pass-through connections within Infinium enclosures.

#### ITEM DESCRIPTION

HDFP-MPA96CA HDFP Adapter Panel with 8 MPO Adapters, Opposed Key - Green HDFP-MPA96ED HDFP Adapter Panel with 8 MPO Adapters, Aligned Key - Gray HDFP-MPA96LA HDFP Adapter Panel with 8 MPO Adapters, Opposed Key - Aqua