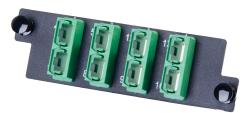

#### **OVERVIEW**

The HDFP Adapter Panel with 8 MPO Adapters offer 8 multi-fiber push on (MPO) adapters for pass-through connections within Infinium enclosures.

#### ITEM DESCRIPTION

HDFP-MPA96CA HDFP Adapter Panel with 8 MPO Adapters, Opposed Key - Green HDFP-MPA96ED HDFP Adapter Panel with 8 MPO Adapters, Aligned Key - Gray HDFP-MPA96LA HDFP Adapter Panel with 8 MPO Adapters, Opposed Key - Aqua