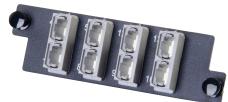

#### **OVERVIEW**

The HDFP Adapter Panel with 8 MPO Adapters offer 8 multi-fiber push on (MPO) adapters for pass-through connections within Infinium enclosures.

#### ITEM DESCRIPTION

HDFP-MPA96CA HDFP Adapter Panel with 8 MPO Adapters, Opposed Key - Green HDFP-MPA96ED HDFP Adapter Panel with 8 MPO Adapters, Aligned Key - Gray HDFP-MPA96LA HDFP Adapter Panel with 8 MPO Adapters, Opposed Key - Aqua