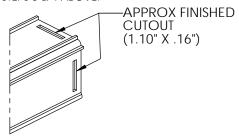

TO SLOT THE BOTTOM FACE OF DUCT:

- UNSCREW TOOL HANDLE COUNTER-CLOCKWISE, UNTIL PUNCH CLEARS THE DIE. TOOL WILL NOW FIT ONTO RACEWAY. (CAUTION: DO NOT OVER TIGHTEN WHEN UNWINDING)
  PLACE SLOTTING TOOL OVER RACEWAY AS
- 2. SHOWN. MAKE SURE RACEWAY END IS BOTTOMED ON TOOL
- HOLD RACEWAY AND TOOL, TURNING HANDLE CLOCKWISE UNTIL PUNCH STOPS, AND PLASTIC 3. BULLET FALLS OUT. (CAUTION DO NOT OVER TIGHTEN.)
- UNSCREW PUNCH COUNTER-CLOCKWISE AND 4. REMOVE FROM RACEWAY.

TO SLOT SIDE FACES OF DUCT:

- FIT RACEWAY INTO SLOTTING TOOL, MAKE SURE TO 1. **BOTTOM RACEWAY IN TOOL**
- 2. HOLD TOOL AND RACEWAY SQUARE ON TOOL
- 3. REPEAT STEPS 3 & 4 ABOVE.

4" & 8" SLOTTING TOOL P/N MMFST48