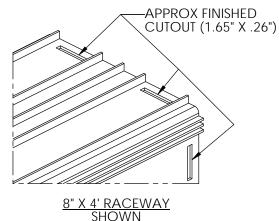

TO SLOT 4" RACEWAY:

- TO PIERCE BOTTOM SLOT RACEWAY, PLACE THE RACEWAY UPRIGHT AND POSITION THE TOOL FULLY ONTO THE RACEWAY FIXTURING WITH THE STRENGTHING RIBS AGAINST THE TOOL'S BASE.
- CRANK SOCKET WRENCH CLOCKWISE UNTIL BULLET DROPS OUT.
- REPEAT SAME STEPS FOR SIDE PIERCING. TO SLOT 8" RACEWAY:
- UTILIZE THE SAME PROCEEDURE ABOVE FOR 8" RACEWAY.