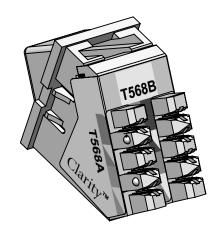

125 EUGENE O'NEILL DRIVE NEW LONDON, CT 06320 TEL: 860-445-3800 FAX: 860-405-2990 WWW.ORTRONICS.COM

TITLE

TRACJACK, 45 DEG, CALRITY CAT 6, 8P8C, 568A/B

|      | NAME        | DATE     | SIZE | CAD FILE       |         | DWG         | NO    |        | REV |
|------|-------------|----------|------|----------------|---------|-------------|-------|--------|-----|
| DWN  | HATHAWAY    | 02/14/03 | Α    | TJ645XXC       |         | OR-TJ645-XX |       | 06     |     |
| CHK  | S. LEVESQUE | 09/02/05 | SCAL | ENONE   WEIGHT |         |             | CHEET |        |     |
| APPR | M. MARTICH  | 09/02/05 |      | NONE           | WEIOIII |             | SHEET | 1 OF 1 |     |