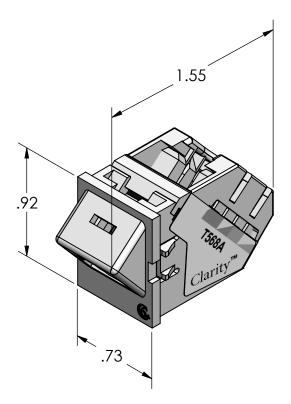

DIMENSIONS IN INCHES

| DADTALO  | 00100             |  |  |  |  |
|----------|-------------------|--|--|--|--|
| PART NO. | COLOR             |  |  |  |  |
| TJ645    | FOG WHITE         |  |  |  |  |
| TJ645-00 | BLACK             |  |  |  |  |
| TJ645-13 | ELEC. IVORY       |  |  |  |  |
| TJ645-36 | MED. BLUE         |  |  |  |  |
| TJ645-42 | MED. RED          |  |  |  |  |
| TJ645-43 | DK. ORANGE        |  |  |  |  |
| TJ645-44 | DK. YELLOW        |  |  |  |  |
| TJ645-45 | DK. GREEN         |  |  |  |  |
| TJ645-68 | WIREMOLD LT. GREY |  |  |  |  |
| TJ645-78 | WIREMOLD DK. GREY |  |  |  |  |
| TJ645-88 | CLOUD WHITE       |  |  |  |  |
| TJ645-99 | WIREMOLD IVORY    |  |  |  |  |