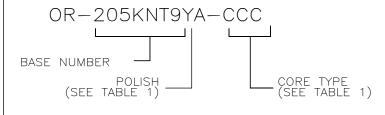

PART NUMBER LEGEND

\*\*\* NOTICE \*\*\*
THIS DOCUMENT CONTAINS CONFIDENTIAL AND/OR PROPRIETARY INFORMATION INTENDED FOR USE ONLY BY THE INDIVIDUAL(S) PROVIDED. NEITHER THIS DOCUMENT, NOR ANY INFORMATION CONTAINED HEREIN, MAY BE COPIED, DISTRIBUTED, DISCLOSED TO ANY THIRD

## **NOTES:**

- KIT CONSISTS OF 12 INDIVIDUALLY PACKAGED REUSABLE, FIELD INSTALLABLE CONNECTOR WITH A WHITE BOOT.
- THE "CCC" SUFFIX IN THE PART NUMBER INDICATES THE CORE SIZE AND THE GRADE OF THE PRE-POLISHED FIBER STUB IN THE CONNECTOR BODY. SEE TABLE 1.
- THE CONNECTOR SHALL BE PROVIDED WITH PROTECTIVE DUST CAPS INSTALLED. 3.
- THIS CONNECTOR SHALL MEET THE INTERMATEABILITY STANDARD TIA/EIA-604-10.

| TABLE 1           |                |                  |                |  |  |  |  |  |  |  |
|-------------------|----------------|------------------|----------------|--|--|--|--|--|--|--|
| PART NUMBER-"CCC" | CORE/CLAD (µm) | TIA/EIA STANDARD | STANDARD COLOR |  |  |  |  |  |  |  |
| OR-205KNT9SA-09   | 9/125          | TIA/EIA 568-C.3  | BLUE           |  |  |  |  |  |  |  |
| OR-205KNT9GA-50T  | 50/125         | TIA/EIA 568-C.3  | AQUA           |  |  |  |  |  |  |  |