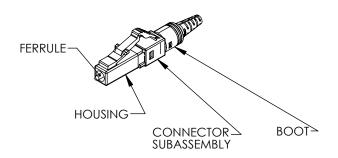

## **NOTES:**

- KIT CONSISTS OF 12 INDIVIDUALLY PACKAGED REUSABLE, FIELD INSTALLABLE CONNECTOR WITH A WHITE BOOT.
- THE "CCC" SUFFIX IN THE PART NUMBER INDICATES THE CORE SIZE AND THE GRADE OF THE PRE-POLISHED FIBER STUB IN THE CONNECTOR BODY. SEE TABLE 1.
- THE CONNECTOR SHALL BE PROVIDED WITH PROTECTIVE DUST CAPS INSTALLED. 3.
- THIS CONNECTOR SHALL MEET THE INTERMATEABILITY STANDARD TIA/EIA-604-10.