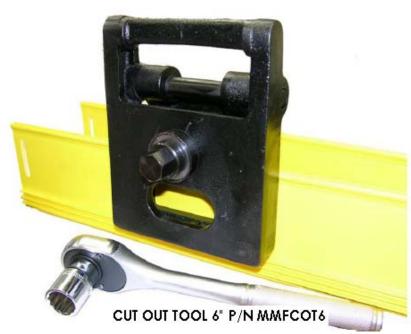

## RACEWAY CUT OUT TOOL 4" & 8":

- OPEN TOOL'S JAW BY TURNING SCREW COUNTER-CLOCKWISE
- MARK POSITION OF REQUIRED DROP-OFF IN RACEWAY.
- 3. (CAUTION) IF OPTICAL FIBERS ARE ALREADY INSTALLED, USE CABLE PROTECTOR (SOLD SEPARATELY)
- 4. PLACE CUTOUT TOOL OVER SIDE WALL FULLY BOTTOMING ON RACEWAY, ALIGNED MARKS
- 5. GRIP TOP HANDLE OF TOOL AND USING SOCKET WRENCH, TURN SCREW CLOCKWISE TO COMPLETE CUTOUT. LIFT OUT TOOL.
- 6. OPEN JAW BY REPEATING STEP 1.
- 7. REMOVE CUTOUT PIECE, TAPPING SOCKET WRENCH HANDLE THROUGH OPENING IN FRONT OF TOOL TO COMPLETE.

NOTES:

LUBRICATE TOOLS REGULARLY WITH DRY LUBE STICK SUPPLIED.

| SIZE IN/[MM]        | ORTRONICS P/N | COLOR |  |  |
|---------------------|---------------|-------|--|--|
| 2" X 2" [50 X 50]   | MMFCOT35      | N/A   |  |  |
| 4" X 2" [100 X 50]  |               | N/A   |  |  |
| 4" X 4" [100 X 100] | MMFCOT6       | N/A   |  |  |
| 4" X 8" [100 X 220] |               | N/A   |  |  |