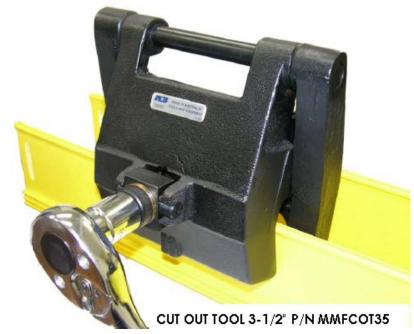

## RACEWAY CUT OUT TOOL:

- MARK CENTERLINE OF AREA TO BE CUT ON RACEWAY.
- 2. OPEN JAW ON TOOL BUY TURNING SCREW COUNTER-CLOCKWISE.
- 3. (CAUTION) IF OPTICAL FIBERS ARE ALREADY INSTALLED, USE CABLE PROTECTOR. (SOLD SEPARATELY).
- 4. PLACE CUTÓUT TOOL OVER SIDE WALL FULLY BOTTOMING ON RACEWAY. ALIGN WITH CENTER MARK.
- 5. GRIP TOP HANDLE OF TOOL AND USING SOCKET WRENCH, TURN SCREW CLOCKWISE TO COMPLETE CUTOUT. LIFT OUT TOOL
- 6. REMOVE CUT PIECE FROM TOOL
- FOR 4" OR 8" RACEWAY, MAKE A SECOND CUT BY REPEATING STEPS 2-6.

NOTES:

LUBRICATE TOOLS REGULARLY WITH DRY LUBE STICK SUPPLIED.

| SIZE IN/[MM]        | ORTRONICS P/N | COLOR |  |  |
|---------------------|---------------|-------|--|--|
| 2" X 2" [50 X 50]   | MMFCOT35      | N/A   |  |  |
| 4" X 2" [100 X 50]  |               | N/A   |  |  |
| 4" X 4" [100 X 100] | MMFCOT6       | N/A   |  |  |
| 4" X 8" [100 X 220] |               | N/A   |  |  |