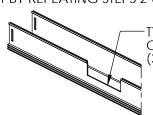

## RACEWAY CUT OUT TOOL:

- MARK CENTERLINE OF AREA TO BE CUT ON RACEWAY.
- 2. OPEN JAW ON TOOL BUY TURNING SCREW COUNTER-CLOCKWISE.
- 3. (CAUTION) IF OPTICAL FIBERS ARE ALREADY INSTALLED, USE CABLE PROTECTOR. (SOLD SEPARATELY).
- 4. PLACE CUTÓUT TOOL OVER SIDE WALL FULLY BOTTOMING ON RACEWAY. ALIGN WITH CENTER MARK.
- 5. GRIP TOP HANDLE OF TOOL AND USING SOCKET WRENCH, TURN SCREW CLOCKWISE TO COMPLETE CUTOUT. LIFT OUT TOOL
- 6. REMOVE CUT PIECE FROM TOOL
- FOR 4" OR 8" RACEWAY, MAKE A SECOND CUT BY REPEATING STEPS 2-6.



TYPICAL FINISHED CUTOUT (3.5" WIDE)



## RACEWAY CUT OUT TOOL 4" & 8":

- OPEN TOOL'S JAW BY TURNING SCREW COUNTER-CLOCKWISE
- MARK POSITION OF REQUIRED DROP-OFF IN RACEWAY.
- 3. (CAUTION) IF OPTICAL FIBERS ARE ALREADY INSTALLED, USE CABLE PROTECTOR (SOLD SEPARATELY)
- 4. PLACE CUTOUT TOOL OVER SIDE WALL FULLY BOTTOMING ON RACEWAY, ALIGNED MARKS
- 5. GRIP TOP HANDLE OF TOOL AND USING SOCKET WRENCH, TURN SCREW CLOCKWISE TO COMPLETE CUTOUT. LIFT OUT TOOL.
- 6. OPEN JAW BY REPEATING STEP 1.
- 7. REMOVE CUTOUT PIECE, TAPPING SOCKET WRENCH HANDLE THROUGH OPENING IN FRONT OF TOOL TO COMPLETE.

NOTES:

LUBRICATE TOOLS REGULARLY WITH DRY LUBE STICK SUPPLIED.

| SIZE IN/[MM]        | ORTRONICS P/N | COLOR |  |  |
|---------------------|---------------|-------|--|--|
| 2" X 2" [50 X 50]   | MMFCO