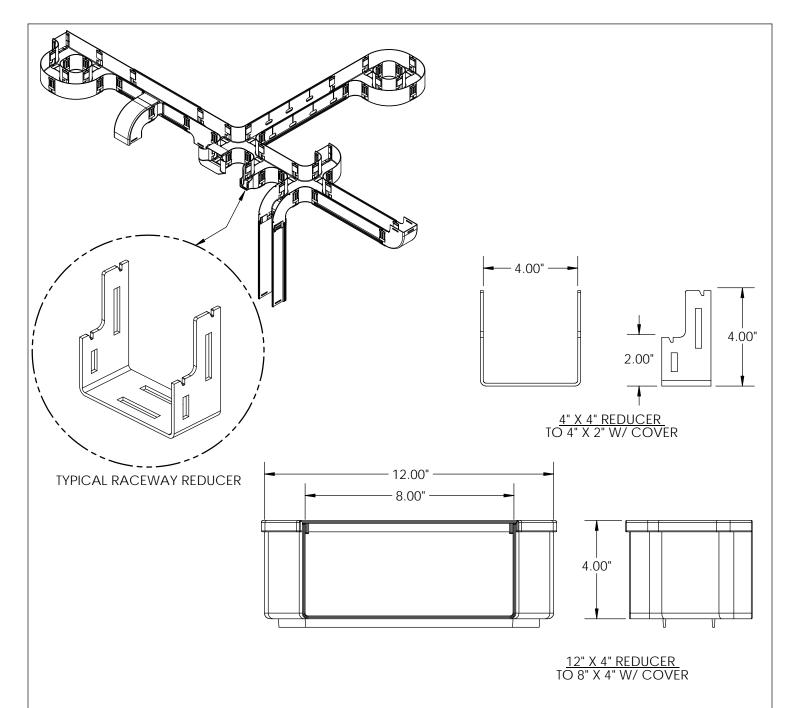

## NOTES:

- TWO PLACE DECIMAL DIMENSIONS ARE APPROX. DUE TO METRIC TO INCH CONVERSION.
- FIRE RETARDENT PLASTIC, HALOGEN FREE, UL-94VO RATED. RACEWAY JOINERS SOLD SEPARATELY.

| TO COLVETT SOLITERO GOED DEL FILO TIERT.            |                |        |  |  |  |  |
|-----------------------------------------------------|----------------|--------|--|--|--|--|
| SIZE IN/[MM]                                        | ORTRONICS P/N  | COLOR  |  |  |  |  |
| 4" X 4" [100 X 100] REDUCE<br>TO 4" X 2" [100 X 50] | MMFC4X4R4X2-Y  | YELLOW |  |  |  |  |
| 12" X 4" [100 X 300]                                | MMFC12X4R8X4-Y | YELLOW |  |  |  |  |

NOTE: REPLACE "Y" FOR YELLOW WITH "B" FOR BLACK OR "O" FOR ORANGE. MINIMUM QUANTITIES REQUIRED. CONTACT YOUR CUSTOMER SERVICE REPRESENTATIVE (CSR).

ACT YOUR CUSTOMER SERVICE REPRESENT.

\*\*\* NOTICE \*\*\*