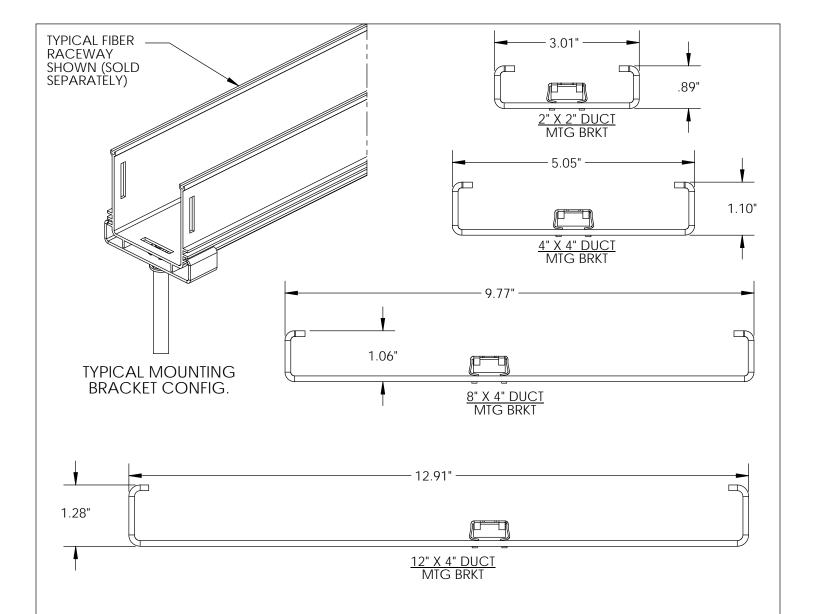

- ALL MOUNTING BRACKETS INCLUDE CAGE NUT (METRIC) M12 BRACKETS ARE BLACK COLOR.

| SIZE IN/[MM]         | ORTRONICS P/N |  |  |  |
|----------------------|---------------|--|--|--|
| 2" X 2" [50 X 50]    | MMFDMB2       |  |  |  |
| 4" X 2" [100 X 50]   | - MMFDMB4     |  |  |  |
| 4" X 4" [100 X 100]  |               |  |  |  |
| 4" X 8" [100 X 220]  | MMFDMB8       |  |  |  |
| 12" X 4" [100 X 300] | MMFDMB12      |  |  |  |