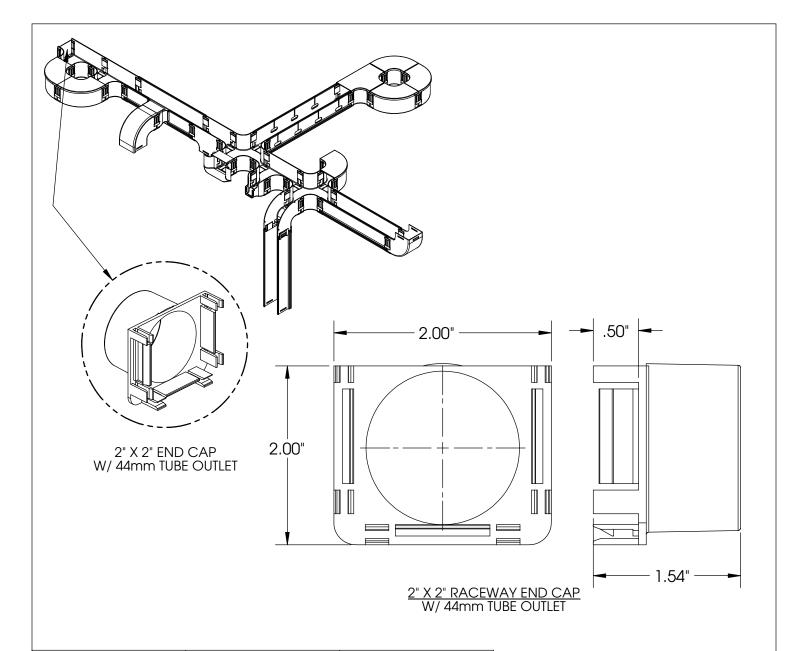

| SIZE IN/(MM)                                                                          | ORTRONICS P/N  | COLOR  |  |  |  |  |  |  |
|---------------------------------------------------------------------------------------|----------------|--------|--|--|--|--|--|--|
| 2" X 2" (50 X 50)                                                                     | MMFEC2X244TO-Y | YELLOW |  |  |  |  |  |  |
| NOTE: REPLACE "Y" FOR YELLOW WITH "B" FOR BLACK OR "O" FOR ORANGE, MINIMUM QUANTITIES |                |        |  |  |  |  |  |  |

REQUIRED. CONTACT YOUR CUSTOMER SERVICE REPRESENTATIVE (CSR).

## MM FIBER RACEWAY, END CAP 2" X 2" W/ 44mm TUBE OUTLET

|      | NAME    | DATE     | SIZE | CAD FILE |             | DWG               | NO   |        | REV |
|------|---------|----------|------|----------|-------------|-------------------|------|--------|-----|
| DWN  | J.QUINN | 04/20/12 | Α    | MMF      | EC2X244TOZC | OR-MMFEC2X244TO-Z |      | 01     |     |
| CHK  | J.LUCY  | 05/01/12 | SCAL | F        | WEIGHT      |                   | HEET |        |     |
| APPR | C.VACCA | 05/01/12 |      | 1:48     | VVLIOITI    | 31                | ПЕЕІ | 1 OF 1 |     |