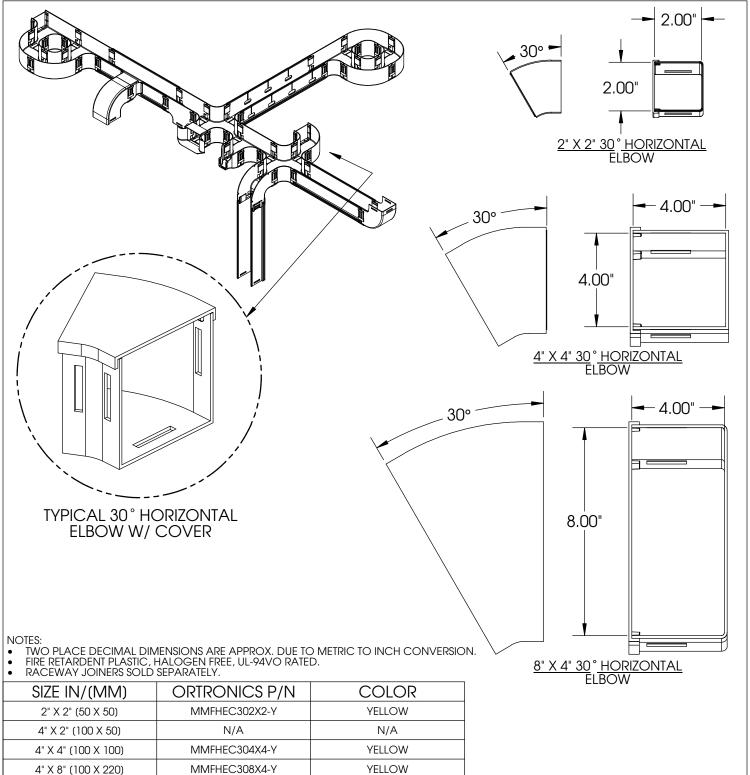

| SIZE IN/(MM)         | ORTRONICS P/N | COLOR  |  |  |
|----------------------|---------------|--------|--|--|
| 2" X 2" (50 X 50)    | MMFHEC302X2-Y | YELLOW |  |  |
| 4" X 2" (100 X 50)   | N/A           | N/A    |  |  |
| 4" X 4" (100 X 100)  | MMFHEC304X4-Y | YELLOW |  |  |
| 4" X 8" (100 X 220)  | MMFHEC308X4-Y | YELLOW |  |  |
| 12" X 4" (100 X 300) | N/A           | N/A    |  |  |

NOTE: REPLACE "Y" FOR YELLOW WITH "B" FOR BLACK OR "O" FOR ORANGE. MINIMUM QUANTITIES REQUIRED. CONTACT YOUR CUSTOMER SERVICE REPRESENTATIVE (CSR).

ACT YOUR CUSTOMER SERVICE REPRESENT.

\*\*\* NOTICE \*\*\*

## MM FIBER RACEWAY, HORZ ELBOW 30DEG W/ COVER

|      | NAME    | DATE     | SIZE | CAD FILE |             | DWG                | NO ?  |        | REV |
|------|---------|----------|------|----------|-------------|--------------------|-------|--------|-----|
| DWN  | J.QUINN | 04/11/12 | Α    | MMFH     | EC30XXxYYZC | OR-MMFHEC30XXxYY-Z |       |        | 00  |
| CHK  | J.LUCY  | 05/01/12 | SCAL | F        | WEIGHT      |                    | СПЕСТ |        |     |
| APPR | C.VACCA | 05/01/12 |      | 1:48     | WEIGH       |                    | SHEET | 1 OF 1 |     |