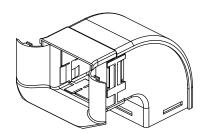

- 2" X 2" KIT **INCLUDES**:
- (1) BREAK OUT
- (1) JOINER
- (1) DOWN ELBOW
- (1) RAMP UP

<u>4" X 4" KIT</u> **INCLUDES**:

- (1) BREAK OUT
- (1) JOINER
- (1) DOWN ELBOW

TYPICAL SIDE DROP OFF DUCTING CONFIGURATION

4" X 2" KIT: **INCLUDES**: (1) BREAK OUT (1) RAMP UP

(EĹBOW NOT INCLUDED)

- FIRE RETARDENT PLASTIC, HALOGEN FREE, UL-94VO RATED. BREAKOUTS INCLUDE TRUMPETS, DOWN ELBOWS AND COVERS EXCEPT WHERE SHOWN.

| SIZE IN/[MM]                                                                            | ORTRONICS P/N | COLOR  |  |  |  |  |  |
|-----------------------------------------------------------------------------------------|---------------|--------|--|--|--|--|--|
| 2" X 2" [50 X 50]                                                                       | MMFSDK2X2-Y   | YELLOW |  |  |  |  |  |
| 4" X 2" [100 X 50]                                                                      | MMFSDK4X2-Y   | YELLOW |  |  |  |  |  |
| 4" X 4" [100 X 100]                                                                     | MMFSDK4X4-Y   | YELLOW |  |  |  |  |  |
| 4" X 8" [100 X 220]                                                                     | N/A           | YELLOW |  |  |  |  |  |
| 12" X 4" [100 X 300]                                                                    | N/A           | YELLOW |  |  |  |  |  |
| NOTE: BEDLACE "V" FOR VELLOW WITH "P" FOR BLACK OR "O" FOR ORANICE MINIMUM OLIANITITIES |               |        |  |  |  |  |  |