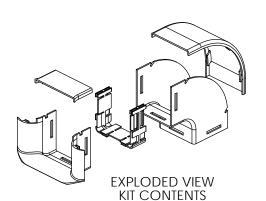

- 2" X 2" KIT **INCLUDES**:
- (1) BREAK OUT
- (1) JOINER
- (1) DOWN ELBOW
- (1) RAMP UP

<u>4" X 4" KIT</u> **INCLUDES**:

- (1) BREAK OUT
- (1) JOINER
- (1) DOWN ELBOW

TYPICAL SIDE DROP OFF DUCTING CONFIGURATION

4" X 2" KIT: **INCLUDES**: (1) BREAK OUT (1) RAMP UP

(EĹBOW NOT INCLUDED)

- FIRE RETARDENT PLASTIC, HALOGEN FREE, UL-94VO RATED. BREAKOUTS INCLUDE TRUMPETS, DOWN ELBOWS AND COVERS EXCEPT WHERE SHOWN.

| SIZE IN/[MM]                                                                            | ORTRONICS P/N | COLOR  |  |  |  |  |  |
|-----------------------------------------------------------------------------------------|---------------|--------|--|--|--|--|--|
| 2" X 2" [50 X 50]                                                                       | MMFSDK2X2-Y   | YELLOW |  |  |  |  |  |
| 4" X 2" [100 X 50]                                                                      | MMFSDK4X2-Y   | YELLOW |  |  |  |  |  |
| 4" X 4" [100 X 100]                                                                     | MMFSDK4X4-Y   | YELLOW |  |  |  |  |  |
| 4" X 8" [100 X 220]                                                                     | N/A           | YELLOW |  |  |  |  |  |
| 12" X 4" [100 X 300]                                                                    | N/A           | YELLOW |  |  |  |  |  |
| NOTE: BEDLACE "V" FOR VELLOW WITH "P" FOR BLACK OR "O" FOR ORANICE MINIMUM OLIANITITIES |               |        |  |  |  |  |  |