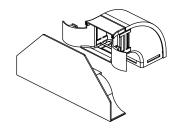

- 2" X 2" KIT **INCLUDES**:
- (1) BREAK OUT
- (1) JOINER
- (1) DOWN ELBOW
- (1) RAMP UP

<u>4" X 4" KIT</u> **INCLUDES**:

- (1) BREAK OUT
- (1) JOINER
- (1) DOWN ELBOW

TYPICAL SIDE DROP OFF DUCTING CONFIGURATION

4" X 2" KIT: **INCLUDES**: (1) BREAK OUT (1) RAMP UP

(EĹBOW NOT INCLUDED)

- FIRE RETARDENT PLASTIC, HALOGEN FREE, UL-94VO RATED. BREAKOUTS INCLUDE TRUMPETS, DOWN ELBOWS AND COVERS EXCEPT WHERE SHOWN.

| SIZE IN/[MM]                                                                            | ORTRONICS P/N | COLOR  |  |  |  |  |  |
|-----------------------------------------------------------------------------------------|---------------|--------|--|--|--|--|--|
| 2" X 2" [50 X 50]                                                                       | MMFSDK2X2-Y   | YELLOW |  |  |  |  |  |
| 4" X 2" [100 X 50]                                                                      | MMFSDK4X2-Y   | YELLOW |  |  |  |  |  |
| 4" X 4" [100 X 100]                                                                     | MMFSDK4X4-Y   | YELLOW |  |  |  |  |  |
| 4" X 8" [100 X 220]                                                                     | N/A           | YELLOW |  |  |  |  |  |
| 12" X 4" [100 X 300]                                                                    | N/A           | YELLOW |  |  |  |  |  |
| NOTE: BEDLACE "V" FOR VELLOW WITH "P" FOR BLACK OR "O" FOR ORANICE MINIMUM OLIANITITIES |               |        |  |  |  |  |  |