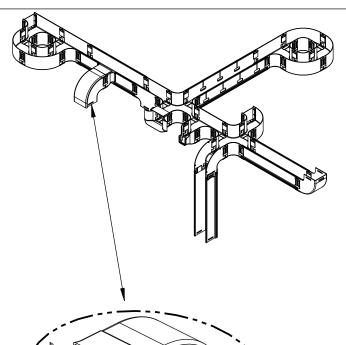

- 2" X 2" KIT **INCLUDES**:
- (1) BREAK OUT
- (1) JOINER
- (1) DOWN ELBOW
- (1) RAMP UP

<u>4" X 4" KIT</u> **INCLUDES**:

- (1) BREAK OUT
- (1) JOINER
- (1) DOWN ELBOW

TYPICAL SIDE DROP OFF DUCTING CONFIGURATION

4" X 2" KIT: **INCLUDES**: (1) BREAK OUT (1) RAMP UP

(EĹBOW NOT INCLUDED)

- FIRE RETARDENT PLASTIC, HALOGEN FREE, UL-94VO RATED. BREAKOUTS INCLUDE TRUMPETS, DOWN ELBOWS AND COVERS EXCEPT WHERE SHOWN.

| SIZE IN/[MM]                                                                            | ORTRONICS P/N | COLOR  |  |  |  |  |  |
|-----------------------------------------------------------------------------------------|---------------|--------|--|--|--|--|--|
| 2" X 2" [50 X 50]                                                                       | MMFSDK2X2-Y   | YELLOW |  |  |  |  |  |
| 4" X 2" [100 X 50]                                                                      | MMFSDK4X2-Y   | YELLOW |  |  |  |  |  |
| 4" X 4" [100 X 100]                                                                     | MMFSDK4X4-Y   | YELLOW |  |  |  |  |  |
| 4" X 8" [100 X 220]                                                                     | N/A           | YELLOW |  |  |  |  |  |
| 12" X 4" [100 X 300]                                                                    | N/A           | YELLOW |  |  |  |  |  |
| NOTE: BEDLACE "V" FOR VELLOW WITH "P" FOR BLACK OR "O" FOR ORANICE MINIMUM OLIANITITIES |               |        |  |  |  |  |  |