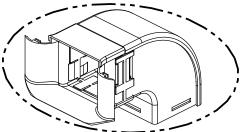

- 2" X 2" KIT **INCLUDES**:
- (1) BREAK OUT
- (1) JOINER
- (1) DOWN ELBOW
- (1) RAMP UP

<u>4" X 4" KIT</u> **INCLUDES**:

- (1) BREAK OUT
- (1) JOINER
- (1) DOWN ELBOW

TYPICAL SIDE DROP OFF DUCTING CONFIGURATION

4" X 2" KIT: **INCLUDES**: (1) BREAK OUT (1) RAMP UP

(EĹBOW NOT INCLUDED)

- FIRE RETARDENT PLASTIC, HALOGEN FREE, UL-94VO RATED. BREAKOUTS INCLUDE TRUMPETS, DOWN ELBOWS AND COVERS EXCEPT WHERE SHOWN.

| SIZE IN/[MM]                                                                            | ORTRONICS P/N | COLOR  |  |  |  |  |  |
|-----------------------------------------------------------------------------------------|---------------|--------|--|--|--|--|--|
| 2" X 2" [50 X 50]                                                                       | MMFSDK2X2-Y   | YELLOW |  |  |  |  |  |
| 4" X 2" [100 X 50]                                                                      | MMFSDK4X2-Y   | YELLOW |  |  |  |  |  |
| 4" X 4" [100 X 100]                                                                     | MMFSDK4X4-Y   | YELLOW |  |  |  |  |  |
| 4" X 8" [100 X 220]                                                                     | N/A           | YELLOW |  |  |  |  |  |
| 12" X 4" [100 X 300]                                                                    | N/A           | YELLOW |  |  |  |  |  |
| NOTE: BEDLACE "V" FOR VELLOW WITH "P" FOR BLACK OR "O" FOR ORANICE MINIMUM OLIANITITIES |               |        |  |  |  |  |  |