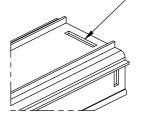

3. TO PIERCE THE BOTTOM SLOTS REFER TO INSTRUCTIONS FROM AND USE RACEWAY SLOTTING TOOL P/N MMFST48

—APPROX. FINISHED CUTOUT (1.65" X .26")

NOTES:

LUBRICATE REGULARLY WITH DRY LUBE STICK SUPPLIED>

IT IS RECOMMENDED TO SUPPORT THE RACEWAY EVERY 36" [900mm].