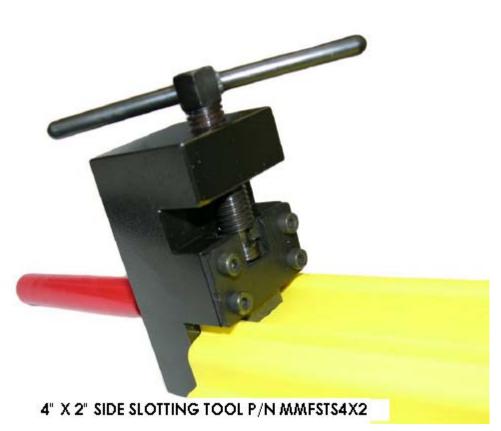

4" X 2" SIDE WALL SLOTTING TOOL:

- TO PIERCE EDGE SLOTS ON RACEWAY, PLACE RACEWAY ON ONE SIDE WALL AND POSITION THE SLOT TOOL FULLY BOTTOMED ON RACEWAY EDGE. THE EDGE OF THE TOOL SHOULD BE FIXTURED BY THE STRENGTHEN RIBS OF THE RACEWAY.
- 2. TURN HANDLE CLOCKWISE UNTIL PLASTIC BULLET DROPS FROM TOOL.

3. TO PIERCE THE BOTTOM SLOTS REFER TO INSTRUCTIONS FROM AND USE RACEWAY SLOTTING TOOL P/N MMFST48

—APPROX. FINISHED CUTOUT (1.65" X .26")

NOTES:

LUBRICATE REGULARLY WITH DRY LUBE STICK SUPPLIED>

IT IS RECOMMENDED TO SUPPORT THE RACEWAY EVERY 36" [900mm].