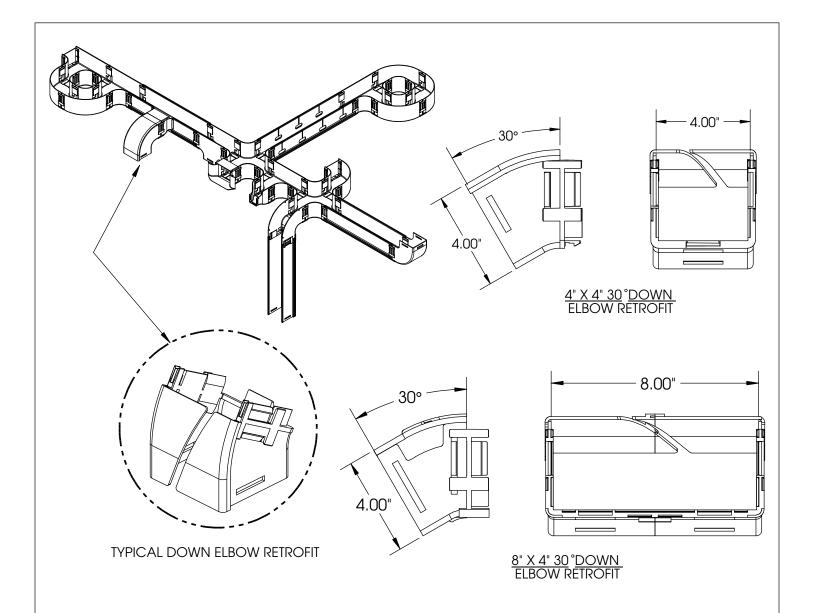

## NOTES:

- TIES:
  RETROFIT PRODUCTS PROVIDE OPEN ACCESS AND WHERE CABLES ARE ALREADY IN PLACE.
  TWO PLACE DECIMAL DIMENSIONS ARE APPROX. DUE TO METRIC TO INCH CONVERSION.
  FIRE RETARDENT PLASTIC, HALOGEN FREE, UL-94VO RATED.
  SINGLE RACEWAY JOINERS ARE INCLUDED WITH THESE PRODUCTS.

| SIZE IN/(MM)         | ORTRONICS P/N  | COLOR  |  |  |
|----------------------|----------------|--------|--|--|
| 2" X 2" (50 X 50)    | N/A            | N/A    |  |  |
| 4" X 2" (100 X 50)   | N/A            | N/A    |  |  |
| 4" X 4" (100 X 100)  | MMFVER30D4X4-Y | YELLOW |  |  |
| 4" X 8" (100 X 220)  | MMFVER30D8X4-Y | YELLOW |  |  |
| 12" X 4" (100 X 300) | N/A            | N/A    |  |  |

NOTE: REPLACE "Y" FOR YELLOW WITH "B" FOR BLACK OR "O" FOR ORANGE. MINIMUM QUANTITIES REQUIRED. CONTACT YOUR CUSTOMER SERVICE REPRESENTATIVE (CSR).

ACT YOUR CUSTOMER SERVICE REPRESENT.

\*\*\* NOTICE \*\*\*

125 EUGENE O'NEILL DRIVE NEW LONDON, CT 06320 TEL: 860-445-3800 FAX: 860-405-2990 WWW.ORTRONICS.COM

TITLE

MM FIBER RACEWAY, VERTICAL ELBOW RETROFIT, 30DEG DOWN

|      | NAME    | DATE     | SIZE  | CAD FILE |              | DWG  | NO ÷          |            | REV |
|------|---------|----------|-------|----------|--------------|------|---------------|------------|-----|
| DWN  | J.QUINN | 04/02/12 | Α     | MMFV     | ER30DXXxYYZC | OR-I | <b>MMFVER</b> | 30DXXxYY-Z | 00  |
| CHK  | J.LUCY  | 05/01/12 | SCAL  | F        | WEIGHT       |      | SHEET         |            |     |
| APPR | C.VACCA | 05/01/12 | 00, ( | 1:48     | WEIGHI       |      | SHEET         | 1 OF 1     |     |