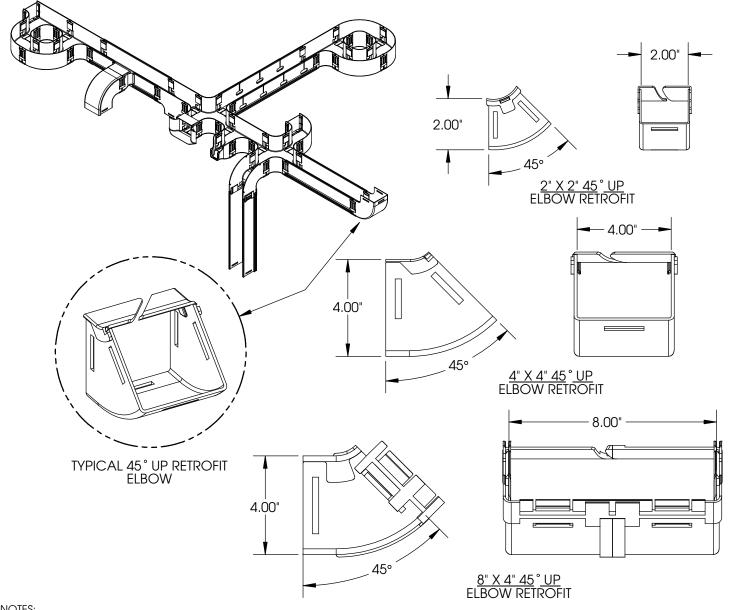

## **NOTES**

- TEST.

  RETROFIT PRODUCTS PROVIDE OPEN ACCESS AND ARE USED WHERE CABLES ARE ALREADY IN PLACE.

  SINGLE RACEWAY JOINER INCLUDED ON 8" X 4" 45° UP ELBOW <u>ONLY.</u>

  TWO PLACE DECIMAL DIMENSIONS ARE APPROX. DUE TO METRIC TO INCH CONVERSION.

  FIRE RETARDENT PLASTIC, HALOGEN FREE, UL-94VO RATED.

  IT IS RECOMMENDED TO SUPPORT THE RACEWAY EVERY 36" (900mm).

| SIZE IN/(MM)         | ORTRONICS P/N  | COLOR  |
|----------------------|----------------|--------|
| 2" X 2" (50 X 50)    | MMFVER45U2X2-Y | YELLOW |
| 4" X 2" (100 X 50)   | N/A            | N/A    |
| 4" X 4" (100 X 100)  | MMFVER45U4X4-Y | YELLOW |
| 4" X 8" (100 X 220)  | MMFVER45U8X4-Y | YELLOW |
| 12" X 4" (100 X 300) | N/A            | N/A    |

## MM FIBER RACEWAY, VERTICAL ELBOW RETROFIT 45DEG UP

|      | NAME    | DATE     | SIZE   | CAD FILE |                     | DWG | NO E  |        | REV |
|------|---------|----------|--------|----------|---------------------|-----|-------|--------|-----|
| DWN  | J.QUINN | 04/09/12 | Α      | MMFV     | OR-MMFVER45UXXxYY-Z |     | 00    |        |     |
| CHK  | J.LUCY  | 05/01/12 | SCAL   | F        | WEIGHT              | 1   | SHEET |        |     |
| APPR | C.VACCA | 05/01/12 | 00/ 12 | 1:48     | VILIOIII            |     | SHEET | 1 OF 1 |     |