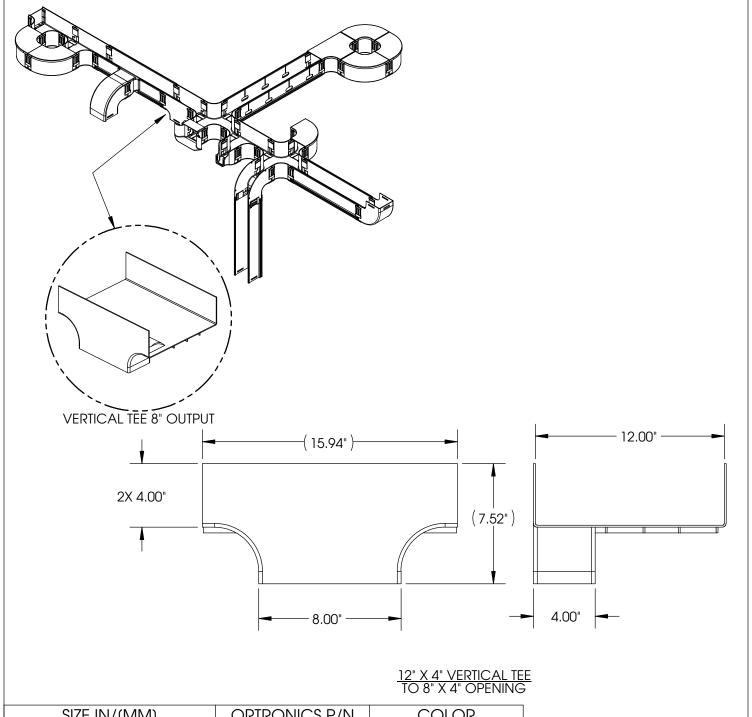

| SIZE IN/(MM)                                                                                                                                        | ORTRONICS P/N | COLOR  |  |  |  |  |  |
|-----------------------------------------------------------------------------------------------------------------------------------------------------|---------------|--------|--|--|--|--|--|
| 12" X 4" (300 X 100) TO 8" X 4" (220 X 100)                                                                                                         | MMFVT12X4T8-Y | YELLOW |  |  |  |  |  |
| NOTE: REPLACE "Y" FOR YELLOW WITH "B" FOR BLACK OR "O" FOR ORANGE, MINIMUM QUANTITIES REQUIRED, CONTACT YOUR CUSTOMER SERVICE REPRESENTATIVE (CSR). |               |        |  |  |  |  |  |

125 EUGENE O'NEILL DRIVE NEW LONDON, CT 06320 TEL: 860-445-3800 FAX: 860-405-2990 WWW.ORTRONICS.COM

TITLE

MM FIBER RACEWAY, VERTICAL TEE 12" X 4" TO 8" X 4" OUTPUT

|      | NAME    | DATE     | SIZE   | CAD FILE |            | DWG |       | (710) (470 7 | REV |
|------|---------|----------|--------|----------|------------|-----|-------|--------------|-----|
| DWN  | J.QUINN | 04/13/12 | Α      | MMF      | VT12X4T8ZC | OR  | -MMF\ | √T12X4T8-Z   | 01  |
| CHK  | J.LUCY  | 05/01/12 | SCAL   | F        | WEIGHT     |     | SHEET |              |     |
| APPR | C.VACCA | 05/01/12 | 00/ 12 | 1:48     | VVEICITI   |     | SHEET | 1 OF 1       |     |