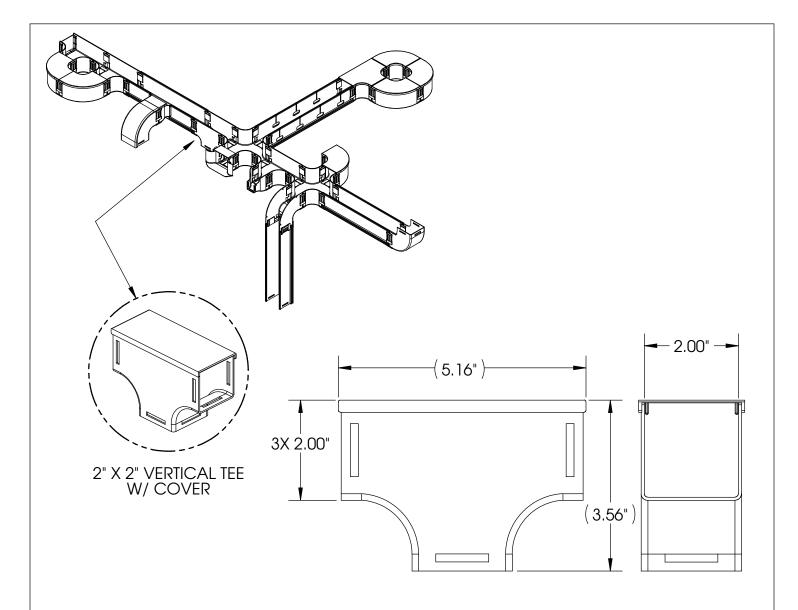

2" X 2" VERTICAL TEE 2" X 2" OPENING W/ COVER

| SIZE IN/(MM)                                                                                                                                                                                                                                                                                                                                                                                                                                                                                                                                                                                                                                                                                                                                                                                                                                                                                                                                                                                                                                                                                                                                                                                                                                                                                                                                                                                                                                                                                                                                                                                                                                                                                                                                                                                                                                                                                                                                                                                                                                                                                                                  | ORTRONICS P/N | COLOR  |  |  |  |  |  |
|-------------------------------------------------------------------------------------------------------------------------------------------------------------------------------------------------------------------------------------------------------------------------------------------------------------------------------------------------------------------------------------------------------------------------------------------------------------------------------------------------------------------------------------------------------------------------------------------------------------------------------------------------------------------------------------------------------------------------------------------------------------------------------------------------------------------------------------------------------------------------------------------------------------------------------------------------------------------------------------------------------------------------------------------------------------------------------------------------------------------------------------------------------------------------------------------------------------------------------------------------------------------------------------------------------------------------------------------------------------------------------------------------------------------------------------------------------------------------------------------------------------------------------------------------------------------------------------------------------------------------------------------------------------------------------------------------------------------------------------------------------------------------------------------------------------------------------------------------------------------------------------------------------------------------------------------------------------------------------------------------------------------------------------------------------------------------------------------------------------------------------|---------------|--------|--|--|--|--|--|
| 2" X 2" (50 X 50)                                                                                                                                                                                                                                                                                                                                                                                                                                                                                                                                                                                                                                                                                                                                                                                                                                                                                                                                                                                                                                                                                                                                                                                                                                                                                                                                                                                                                                                                                                                                                                                                                                                                                                                                                                                                                                                                                                                                                                                                                                                                                                             | MMFVTC2X2T2-Y | YELLOW |  |  |  |  |  |
| NAME OF THE PARTY |               |        |  |  |  |  |  |

## NOTES:

- TWO PLACE DECIMAL DIMENSIONS ARE APPROX. DUE TO METRIC TO INCH CONVERSION. FIRE RETARDENT PLASTIC, HALOGEN FREE, UL-94VO RATED. RACEWAY JOINERS SOLD SEPARATELY.

THIS DOCUMENT CONTAINS

THIS DOCUMENT CONTAINS CONFIDENTIAL
AND/OR PROPRIETARY INFORMATION INTENDED
FOR USE ONLY BY THE INDIVIDUALIS) PROVIDED.
NEITHER THIS DOCUMENT, NOR ANY
INFORMATION CONTAINED HEREIN, MAY BE
COPIED, DISTRIBUTED, DISCLOSED TO ANY THIRD
PARTY OR USED IN ANY MANNER OTHER THAN
FOR WHICH IT HAS BEEN PROVIDED, WITHOUT THE
PRIOR WRITTEN CONSENT OF ORTRONICS, INC.
MANUFACTURING RELEASE, PRODUCT
SPECIFICATIONS AND STANDARDS ARE SUBJECT
TO CHANGE WITHOUT NOTICE.

125 EUGENE O'NEILL DRIVE NEW LONDON, CT 06320 TEL: 860-445-3800 FAX: 860-405-2990 WWW.ORTRONICS.COM

TITLE

MM FIBER RACEWAY, VERTICAL TEE 2" X 2" TO 2" X 2" W/ COVER

|      | NAME    | DATE     | SIZE  | CAD FILE |            | DWG N | 10     |         | REV |
|------|---------|----------|-------|----------|------------|-------|--------|---------|-----|
| DWN  | J.QUINN | 04/13/12 | Α     | MMF'     | VTC2X2T2ZC | OR-MI | MFVTC: | 2X2T2-Z | 01  |
| CHK  | J.LUCY  | 05/01/12 | SCAL  | F        | WEIGHT     | СП    | EET    |         |     |
| APPR | C.VACCA | 05/01/12 | 00, ( | 1:48     | WEIGHI     | ОП    | CCI    | 1 OF 1  |     |