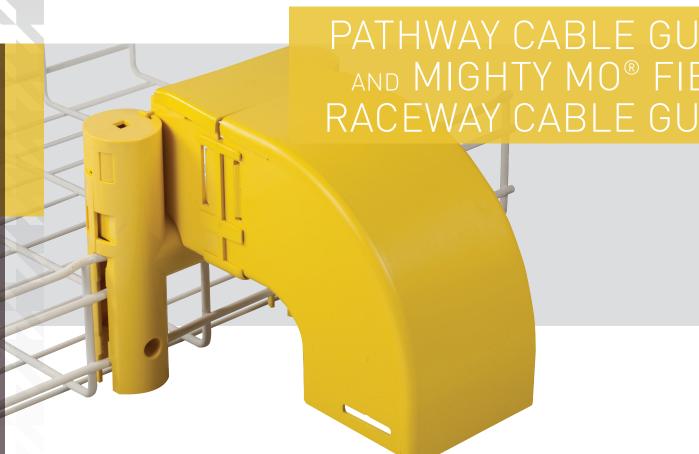

The **Pathway Cable Guide** works seamlessly with all four types of Ortronics $^{\circ}$  and Cablofil $^{\circ}$  pathway products to protect the integrity of your cabling infrastructure. Whether the pathway is plastic fiber duct, wire cable tray, steel duct or tubular runway, the pathway cable guide is designed to be better $^{\mathbb{M}}$ .

The cable guide works with each of these solutions as if it was designed exclusively for that pathway. Innovation is not only apparent through the superior function of the cable guide but also in the integration of pathway solutions that create a flexible and efficient network design.

## Features:

- Advanced "Goal Post" design
  - Provides cable protection in any direction
- Universal sidewall mounting
  - No cutting of pathway required for installation
- Pathway neutral
  - One product fits four Legrand pathways
- Optional 4" x 4" raceway adapter bracket
  - Attaches any 4" x 4" fiber raceway fitting to the quide exit
- Cable guide available alone or in a kit
  - Reduce cost and simplify ordering