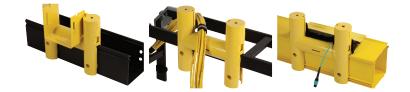

The **Pathway Cable Guide** works seamlessly with all four types of Ortronics $^{\circ}$  and Cablofil $^{\circ}$  pathway products to protect the integrity of your cabling infrastructure. Whether the pathway is plastic fiber duct, wire cable tray, steel duct or tubular runway, the pathway cable guide is designed to be better $^{\mathbb{M}}$ .

The cable guide works with each of these solutions as if it was designed exclusively for that pathway. Innovation is not only apparent through the superior function of the cable guide but also in the integration of pathway solutions that create a flexible and efficient network design.

## Features:

- Advanced "Goal Post" design
  - Provides cable protection in any direction
- Universal sidewall mounting
  - No cutting of pathway required for installation
- Pathway neutral
  - One product fits four Legrand pathways
- Optional 4" x 4" raceway adapter bracket
  - Attaches any 4" x 4" fiber raceway fitting to the quide exit
- Cable guide available alone or in a kit
  - Reduce cost and simplify ordering