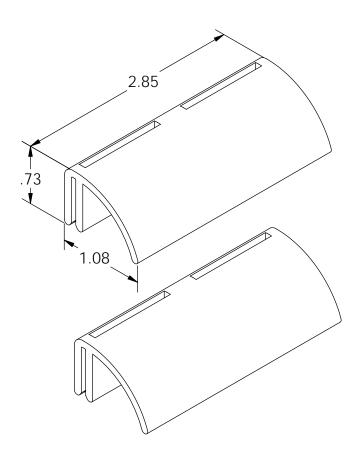

## NOTES: UNLESS OTHERWISE SPECIFIED

- 1. ALL DIMENSIONS ARE IN INCHES.
- 2. TWO (2) BEND LIMITERS ARE PROVIDED PER KIT.
- 3. THE BEND LIMITERS ARE USED IN THE LEFT AND RIGHT REAR OF A 2, 3, OR 4U FIBER ENCLOSURE TO LIMIT THE CABLE BEND RADIUS ON ENTRY INTO THE ENCLOSURE.
- THE BEND LIMITERS MAY ALSO BE USED AS REPLACEMENTS FOR THE FRONT LEFT AND 4. RIGHT SIDE CABLE ENTRIES.