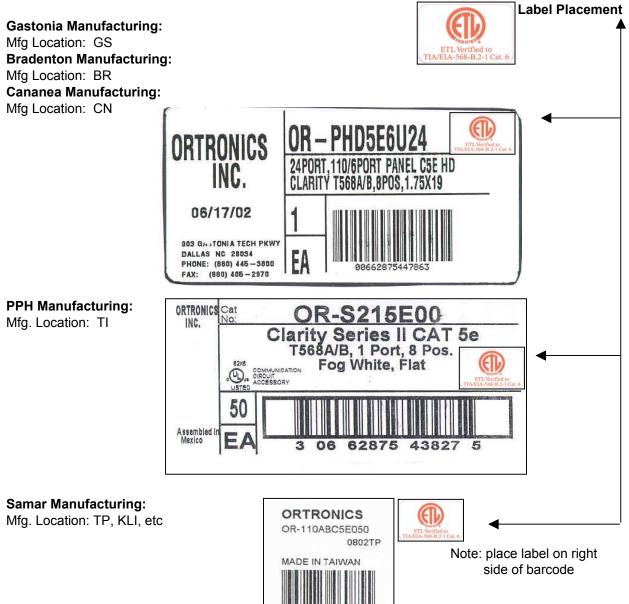

Label is to be placed on all first level cartons. Ex: Carton 100 Pack of TracJacks, single patch panel, single 110 blocks, etc.,

Install ETL label as shown: Do Not Place Label on bag

46085