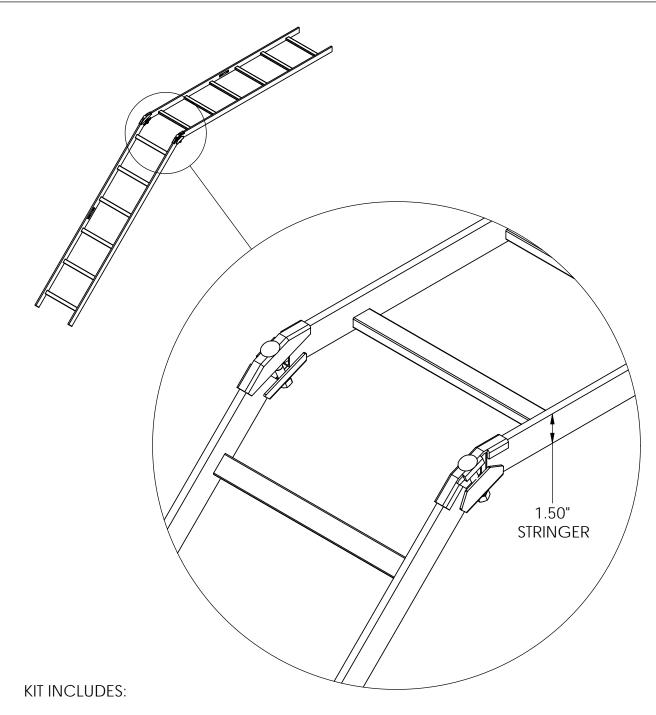

2 X 45 DEG EDGE CLAMP 2 X EDGE CLAMP

2 X 3/8-16 X 2.5" CARRIAGE BOLT 2 X 3/8-16 HEX NUT

THIS DOCUMENT CONTAINS CONFIDENTIAL AND/OR PROPRIETARY INFORMATION INTENDED FOR USE ONLY BY THE INDIVIDUAL (S) PROVIDED. NEITHER THIS DOCUMENT, NOR ANY INFORMATION CONTAINED HERRIN, MAY BE COPIED, DISTRIBUTED, DISCLOSED TO ANY THIRD PARTY OR USED IN ANY MANNER OTHER THAN FOR WHICH IT HAS BEEN PROVIDED, WITHOUT THE PRIOR WRITTEN CONSENT OF ORTRONICS, INC. MANUFACTURING RELEASE, PRODUCT SPECIFICATIONS AND STANDARDS ARE SUBJECT TO CHANGE WITHOUT NOTICE.

125 EUGENE O'NEILL DRIVE NEW LONDON, CT 06320 TEL: 860-445-3800 FAX: 860-405-2990 WWW.ORTRONICS.COM

TITLE

HOMACO 45 DEG CLAMP KIT, 2 - 45 DEG CLAMPS

|      | NAME   | DATE     | SIZE | CAD FILE        | DWG NO |        | REV |
|------|--------|----------|------|-----------------|--------|--------|-----|
| DWN  | HJK    | 10/14/08 | Α    | P820287HC       | OR-P82 | .0287H | 01  |
| CHK  | J.LUCY | 11/24/08 | SCAL | E NONE   WEIGHT | SHEET  |        |     |
| APPR | A.M.   | 11/25/08 |      | L NONE WEIGHT   | SHEET  | 1 OF 1 |     |