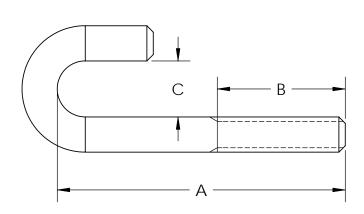

KIT INCLUDES: 1 x J-BOLT 1 x WASHER 1 x HEX NUT

| PART NUMBER DESIGNATIONS |       |       |      |             |  |  |  |  |  |  |  |
|--------------------------|-------|-------|------|-------------|--|--|--|--|--|--|--|
| PART NUMBER              | Α     | В     | С    | THREAD SIZE |  |  |  |  |  |  |  |
| OR-P987523H              | 2.25" | 1.00" | .44" | 5/16-18"    |  |  |  |  |  |  |  |
| OR-P987524H              | 3.25" | 1.50" | .44" | 5/16-18"    |  |  |  |  |  |  |  |
| OR-P987525H              | 3.25" | .75"  | .31" | 5/16-18"    |  |  |  |  |  |  |  |
| OR-P987526H              | 3.75" | 1.25" | .31" | 5/16-18"    |  |  |  |  |  |  |  |
| OR-P987527H              | 2.25" | 1.00" | .43" | 1/4-20"     |  |  |  |  |  |  |  |
| OR-P987528H              | 3.25" | 1.50" | .43" | 1/4-20"     |  |  |  |  |  |  |  |
| OR-P987529H              | 1.75" | .75"  | .25" | 1/4-20"     |  |  |  |  |  |  |  |