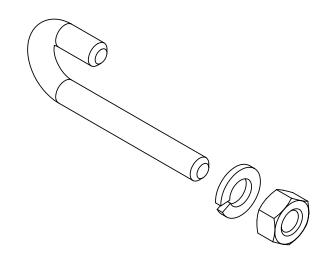

KIT INCLUDES: 1 x J-BOLT 1 x WASHER 1 x HEX NUT

| PART NUMBER DESIGNATIONS |       |       |      |             |  |  |  |  |  |  |  |
|--------------------------|-------|-------|------|-------------|--|--|--|--|--|--|--|
| PART NUMBER              | Α     | В     | С    | THREAD SIZE |  |  |  |  |  |  |  |
| OR-P987523H              | 2.25" | 1.00" | .44" | 5/16-18"    |  |  |  |  |  |  |  |
| OR-P987524H              | 3.25" | 1.50" | .44" | 5/16-18"    |  |  |  |  |  |  |  |
| OR-P987525H              | 3.25" | .75"  | .31" | 5/16-18"    |  |  |  |  |  |  |  |
| OR-P987526H              | 3.75" | 1.25" | .31" | 5/16-18"    |  |  |  |  |  |  |  |
| OR-P987527H              | 2.25" | 1.00" | .43" | 1/4-20"     |  |  |  |  |  |  |  |
| OR-P987528H              | 3.25" | 1.50" | .43" | 1/4-20"     |  |  |  |  |  |  |  |
| OR-P987529H              | 1.75" | .75"  | .25" | 1/4-20"     |  |  |  |  |  |  |  |