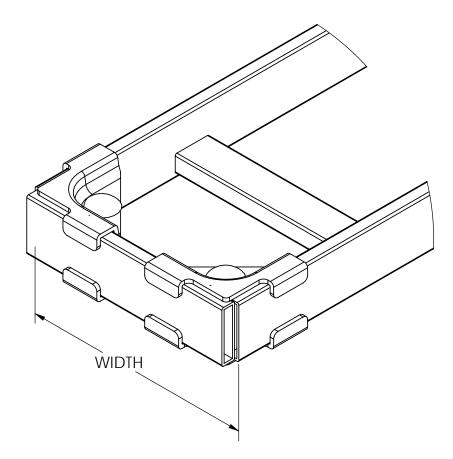

| PART NUMBER DESIGNATIONS |             |           |  |  |  |  |  |  |
|--------------------------|-------------|-----------|--|--|--|--|--|--|
| PART NUMBER              | "X" = WIDTH | FINISH    |  |  |  |  |  |  |
| RECBK-6                  | 6"          | DOVE GRAY |  |  |  |  |  |  |
| RECBK-6B                 | 6"          | BLACK     |  |  |  |  |  |  |
| RECBK-12                 | 12"         | DOVE GRAY |  |  |  |  |  |  |
| RECBK-12B                | 12"         | BLACK     |  |  |  |  |  |  |
| RECBK-18                 | 18"         | DOVE GRAY |  |  |  |  |  |  |
| RECBK-18B                | 18"         | BLACK     |  |  |  |  |  |  |
| RECBK-24                 | 24"         | DOVE GRAY |  |  |  |  |  |  |
| RECBK-24B                | 24"         | BLACK     |  |  |  |  |  |  |