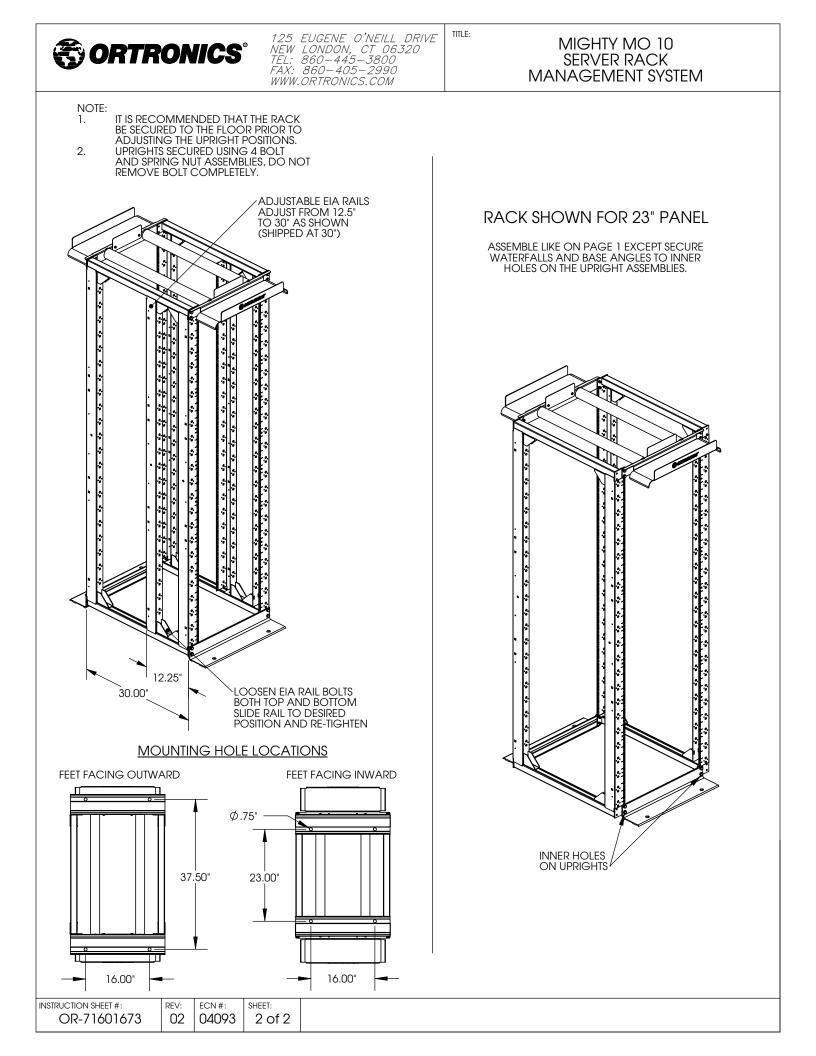

## **MIGHTY MO** SERVER RACK MANAGEMENT SYSTEM

RACK FOR: 19" PANEL (SHOWN)

NOTES ALSO INCLUDED WITH KIT: (50) 12-24 X 1/2" BINDER HEAD SCREW (50) 12-24 CAGE NUTS

SEE SHEET 2 FOR ADJUSTABLE CONFIGURATIONS.