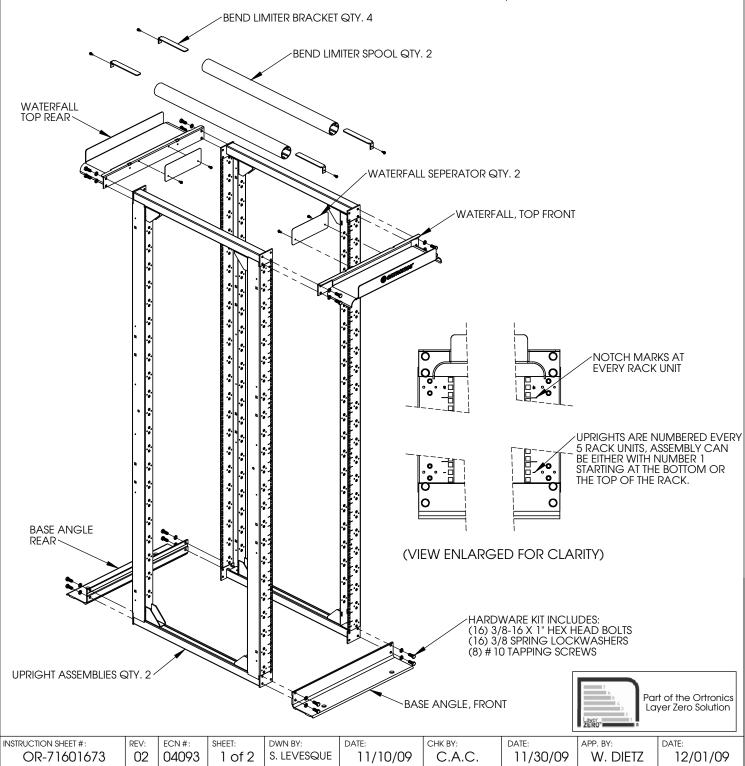

## **MIGHTY MO** SERVER RACK MANAGEMENT SYSTEM

RACK FOR: 19" PANEL (SHOWN)

NOTES ALSO INCLUDED WITH KIT: (50) 12-24 X 1/2" BINDER HEAD SCREW (50) 12-24 CAGE NUTS

SEE SHEET 2 FOR ADJUSTABLE CONFIGURATIONS.

## ASSEMBLY INSTRUCTIONS

- INSTALL BEND LIMITER BRACKETS ONTO THE WATERFALLS USING # 10 SCREWS. INSTALL SEPERATOR PLATES USING # 10 SCREWS. INSTALL FRONT WATERFALL USING 3/8 HEX BOLT AND WASHERS ONTO THE FRONT OF THE UPRIGHT ASSEMBLIES, USING THE OUTER HOLES. 1.
- 2. 3. 4. INSTALL BASE ANGLES ONTO THE FRONT AND REAR OF THE UPRIGHT ASSEMBLIES, USING THE OUTER HOLES. SLIDE THE BEND LIMITER SPOOLS ONTO THE FRONT WATERFALL, SLIDE THE REAR WATERFALL WITH THE BEND LIMITER BRACKETS INTO THE BEND LIMITER AND SECURE THE WATERFALL TO THE REAR UPRIGHT ASSEMBLIES USING 3/8 HEX BOLTS AND WASHERS.