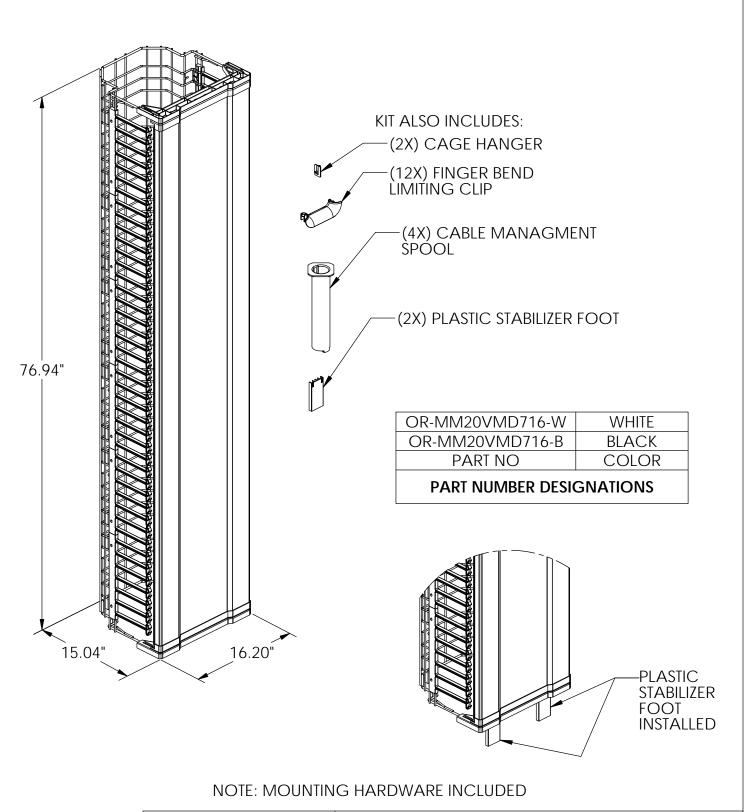

125 EUGENE O'NEILL DRIVE NEW LONDON, CT 06320 TEL: 860-445-3800 FAX: 860-405-2990 WWW.ORTRONICS.COM

TITLE

MM20 VERTICAL CABLE MGMT CAGE W/DOOR 16.20" X 15.04" X 77.94"

|      | NAME | DATE      | SIZE | CAD FILE     |  | DWC             | 3 NO  |        | REV |
|------|------|-----------|------|--------------|--|-----------------|-------|--------|-----|
| DWN  | JH   | 5/13/2014 | Α    | MM20VMD716XC |  | OR-MM20VMD716-X |       | 00     |     |
| CHK  | JQ   | 5/13/2014 | SCAL | F            |  |                 | SHEET |        |     |
| APPR | CV   | 5/15/2014 |      | NONE         |  |                 | SHEET | 1 OF 1 |     |