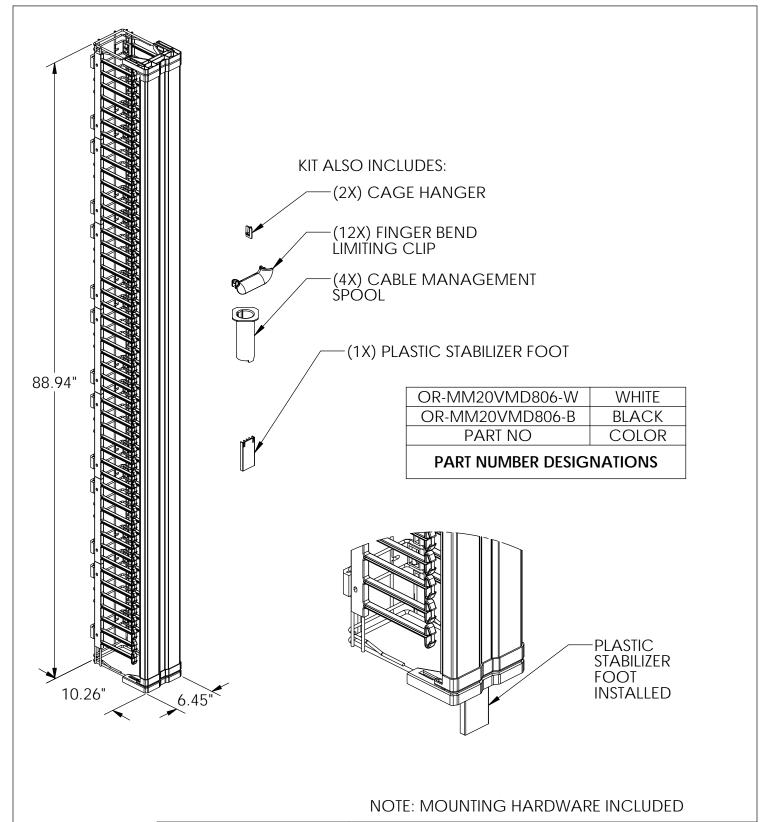

125 EUGENE O'NEILL DRIVE NEW LONDON, CT 06320 TEL: 860-445-3800 FAX: 860-405-2990 WWW.ORTRONICS.COM

TITLE

MM20, VERTICAL CABLE MGMT CAGE W/DOOR 6.45" X 10.26" X 88.94"

|      | NAME | DATE     | SIZE | CAD FILE |           | DWC | 3 NO  |          | REV |
|------|------|----------|------|----------|-----------|-----|-------|----------|-----|
| DWN  | JH   | 5/6/2014 | Α    | MM20     | OVMD806XC | OR- | ·MM20 | VMD806-X | 00  |
| CHK  | JQ   | 5/6/2014 | SCAL | F        |           |     | SHEET |          |     |
| APPR | CV   | 5/7/2014 |      | NONE     |           |     | SHEET | 1 OF 1   |     |