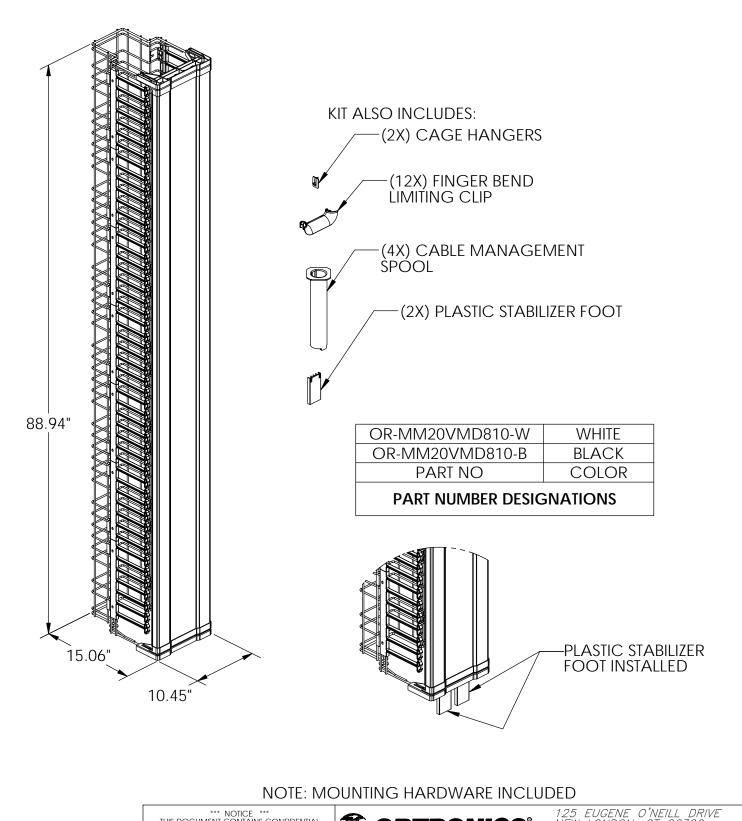

125 EUGENE O'NFILL DRIVE NEW LONDON, CT 06320 TEL: 860-445-3800 FAX: 860-405-2990 WWW.ORTRONICS.COM

TITLE

MM20 VERTICAL CABLE MGMT CAGE W/DOOR 10.45" X 15.06" X 88.94"

|      | NAME | DATE     | SIZE | CAD FILE |           | DWC | 3 NO   |          | REV |
|------|------|----------|------|----------|-----------|-----|--------|----------|-----|
| DWN  | JH   | 5/6/2014 | Α    | MM2      | OVMD810XC | OR- | -MM20\ | VMD810-X | 00  |
| CHK  | JQ   | 5/6/2014 | SCAL | F        |           |     | SHEET  |          |     |
| APPR | CV   | 5/7/2014 |      | NONE     |           |     | SHEET  | 1 OF 1   |     |