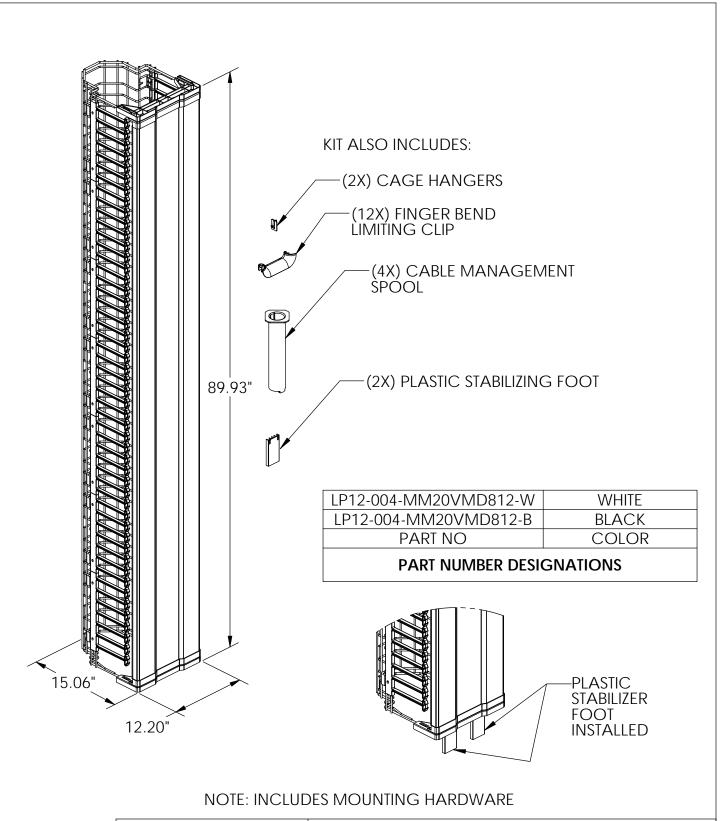

125 EUGENE O'NEILL DRIVE NEW LONDON, CT 06320 TEL: 860-445-3800 FAX: 860-405-2990 WWW.ORTRONICS.COM

TITLE

MM20 VERTICAL CABLE MGMT CAGE W/DOOR 12.20" X 15.06" X 88.94"

|      | NAME | DATE      | SIZE | CAD FILE |           | DWC | 3 NO   |          | REV |
|------|------|-----------|------|----------|-----------|-----|--------|----------|-----|
| DWN  | JH   | 5/12/2014 | Α    | MM2      | 0VMD812XC | OR- | -MM20\ | /MD812-X | 00  |
| CHK  | JQ   | 5/12/2014 | SCAL | F        |           |     | SHEET  |          |     |
| APPR | CV   | 5/15/2014 |      | NONE     |           |     | SHEET  | 1 OF 1   |     |