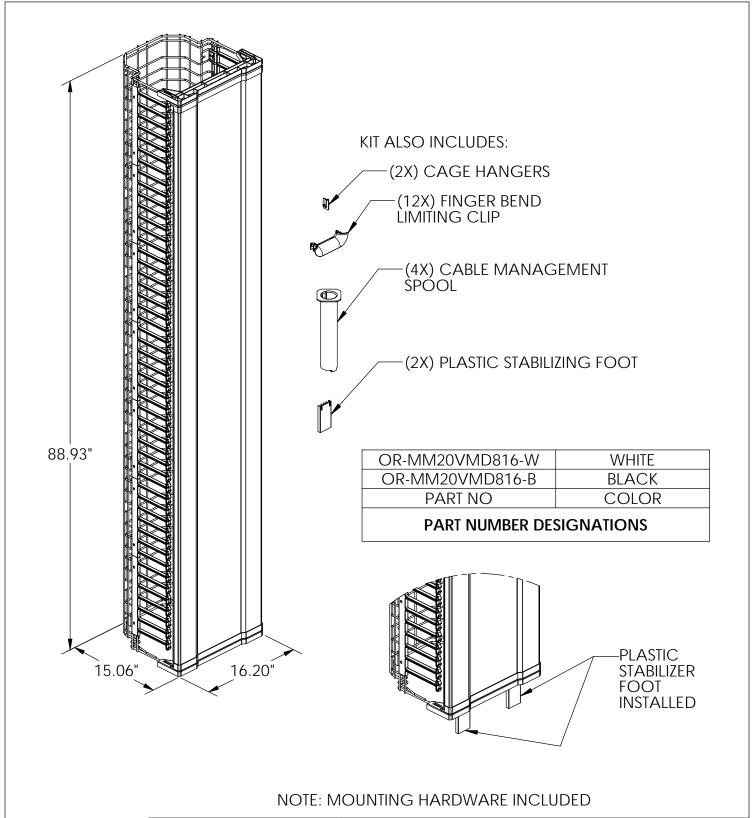

125 EUGENE O'NEILL DRIVE NEW LONDON, CT 06320 TEL: 860-445-3800 FAX: 860-405-2990 WWW.ORTRONICS.COM

TITLE

MM20 VERTICAL CABLE MGMT CAGE W/DOOR 16.20" X 15.06" X 89.94"

|      | NAME | DATE      | SIZE | CAD FILE |           | DWC | 3 NO   |          | REV |
|------|------|-----------|------|----------|-----------|-----|--------|----------|-----|
| DWN  | JH   | 5/12/2014 | Α    | MM2      | 0VMD816XC | OR- | -MM20\ | √MD816-X | 00  |
| CHK  | JQ   | 5/12/2014 | SCAL | F        |           |     | SHEET  |          |     |
| APPR | CV   | 5/15/2014 |      | NONE     |           |     | SHEET  | 1 OF 1   |     |