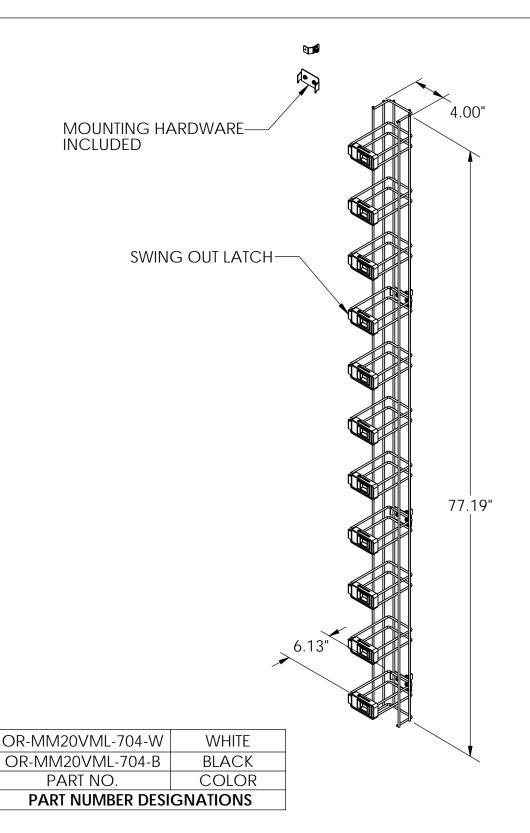

125 EUGENE O'NEILL DRIVE NEW LONDON, CT 06320 TEL: 860-445-3800 FAX: 860-405-2990 WWW.ORTRONICS.COM

TITLE

MM20, 4" VERTICAL CABLE MGMT CAGE 4.00" X 6.13" X 77.18"

|      | NAME | DATE     | SIZE | CAD FILE |           | DWG | NO :               |          | REV |
|------|------|----------|------|----------|-----------|-----|--------------------|----------|-----|
| DWN  | JH   | 5/6/2014 | Α    | MM2      | OVML704XC | OR- | -MM20 <sup>1</sup> | √ML704-X | 01  |
| CHK  | CAC  | 5/7/2014 | SCAL | F        | WEIGHT    | 1   | SHEET              |          |     |
| APPR | CV   | 5/7/2014 |      | 1:10     | VVLIGITI  |     | SHEET              | 1 OF 1   |     |