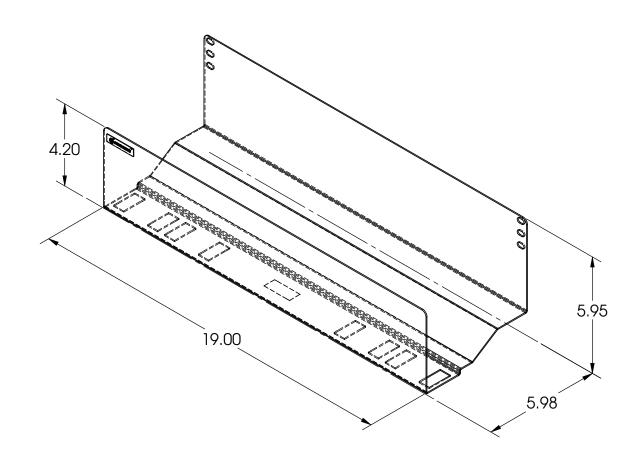

125 EUGENE O'NEILL DRIVE NEW LONDON, CT 06320 TEL: 860-445-3800 FAX: 860-405-2990 WWW.ORTRONICS.COM

TITLE

MM6 TROUGH , 4RU 19" WIDE

|      | NAME        | DATE     | SIZE | <b>CAD FILE</b> |          | DWG_NO      |        | REV |
|------|-------------|----------|------|-----------------|----------|-------------|--------|-----|
| DWN  | S. LEVESQUE | 03/15/07 | Α    | MM6CT4RUC       |          | ÖR-MM6CT4RU |        | 01  |
| CHK  | JIM LUCY    | 03/20/07 | SCAL | <u> </u>        | WEIGHT   | SHEET       |        |     |
| APPR | M.E.M.      | 03/20/07 |      | NONE            | VVLIOTII | SHEET       | 1 OF 1 |     |