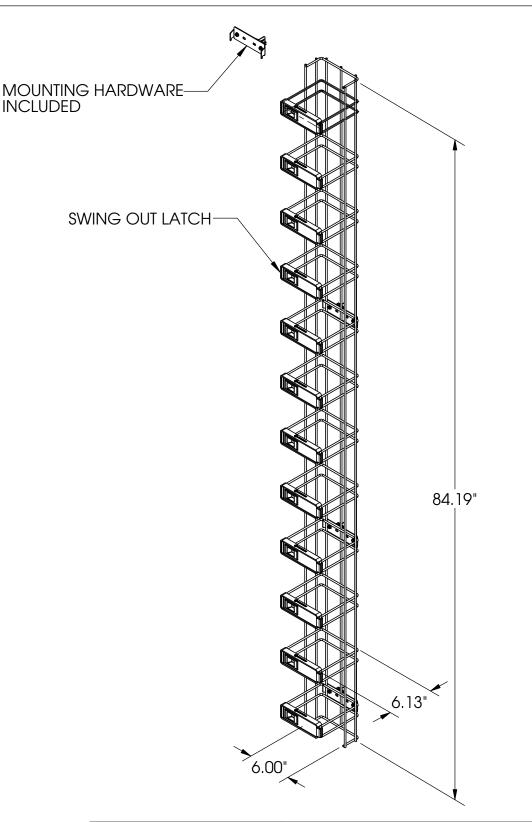

## **ORTRONICS**

125 EUGENE O'NEILL DRIVE NEW LONDON, CT 06320 TEL: 860-445-3800 FAX: 860-405-2990 WWW.ORTRONICS.COM

TITLE

MM6, 6" VERTICAL CABLE MGMT., CAGE 6" X 6" X 84.18

|      | NAME         | DATE     | SIZE  | CAD FILE |          | DWG | NO .  |        | REV |
|------|--------------|----------|-------|----------|----------|-----|-------|--------|-----|
| DWN  | S.LEVESQUE   | 11/25/03 | Α     | MM       | 6VML806C | 0   | R-MM6 | VML806 | 04  |
| CHK  | C.COLLELO    | 04/05/06 | SCAL  | <br>     | WEIGHT   |     | SHEET |        |     |
| APPR | R. ZERBARINI | 04/06/06 | 00, ( | L NONE   | WEIGHI   |     | SHEET | 1 OF 1 |     |